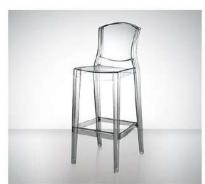

Material: polycarbonate Size: W46xD53, H82cm, Seat H46cm

Colors:

Smoky grey Jelly green Transparent Jelly red Coffee

Material: polycarbonate Size: W50xD54, H82cm, Seat H46cm

Colors:

Jelly red Jelly green Transparent smoky grey