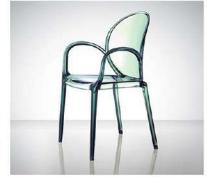

Material: polycarbonate Size: W46xD53, H82cm, Seat H46cm

Colors:

Smoky grey Jelly green Transparent Jelly red Coffee

Material: polycarbonate Size: W50xD54, H82cm, Seat H46cm

Colors:

Jelly red Jelly green Transparent smoky grey