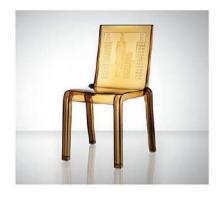

Material: polycarbonate Size: W46xD53, H82cm, Seat H46cm

Colors:

Smoky grey Jelly green Transparent Jelly red Coffee

Material: polycarbonate Size: W50xD54, H82cm, Seat H46cm

Colors:

Jelly red Jelly green Transparent smoky grey