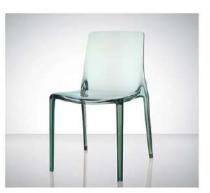

Material: polycarbonate Size: W46xD53, H82cm, Seat H46cm

Colors:

Smoky grey Jelly green Transparent Jelly red Coffee

Material: polycarbonate Size: W50xD54, H82cm, Seat H46cm

Colors:

Jelly red Jelly green Transparent smoky grey