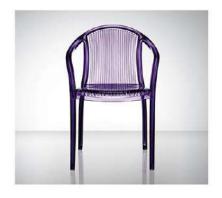

Material: polycarbonate Size: W58xD52, H87cm, Seat H45cm Colors:

Transparent Smoky grey Coffee Transparent brown Transparent green

Material: polycarconate Size: W46XD53,H87cm,Seat H47cm

Colors: Transparent Smoky grey Transparent brown 3