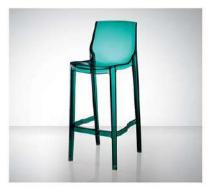

Coffee

Material: polycarbonate Size: W71XD69,H99cm,Seat H43cm Colors:

Smoky grey Transparent Transparent brown 3
Transparent red 3

Material: polycarbonate Size: W48xD51, H81cm, Seat H46cm Colors:

Transparent brown Transparent green