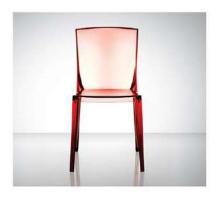

Coffee

Material: polycarbonate Size: W71XD69,H99cm,Seat H43cm Colors:

Smoky grey Transparent Transparent brown 3
Transparent red 3

Material: polycarbonate Size: W48xD51, H81cm, Seat H46cm Colors:

Transparent brown Transparent green