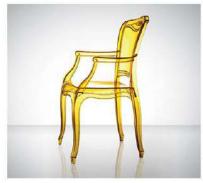

Material: polycarbonate Size: W46xD53, H82cm, Seat H46cm

Colors:

Smoky grey Jelly green Transparent Jelly red Coffee

Material: polycarbonate Size: W50xD54, H82cm, Seat H46cm

Colors:

Jelly red Jelly green Transparent smoky grey