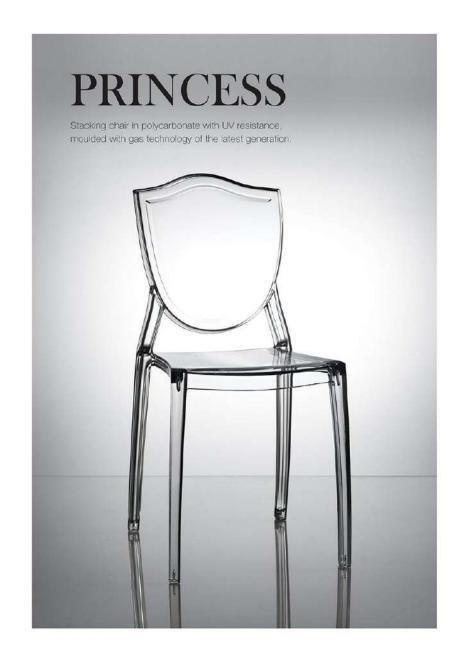

Material: polycarbonate Size: W46xD53, H82cm, Seat H46cm

Colors:

Smoky grey Jelly green Transparent Jelly red Coffee

Material: polycarbonate Size: W50xD54, H82cm, Seat H46cm

Colors:

Jelly red Jelly green Transparent smoky grey

Coffee

Material: polycarbonate Size: W71XD69,H99cm,Seat H43cm Colors:

Smoky grey Transparent Transparent brown 3
Transparent red 3

Material: polycarbonate Size: W48xD51, H81cm, Seat H46cm Colors:

Transparent brown Transparent green

Material: polycarbonate Size: W58xD52, H87cm, Seat H45cm Colors:

Transparent Smoky grey Coffee Transparent brown Transparent green

Material: polycarconate Size: W46XD53,H87cm,Seat H47cm

Colors: Transparent Smoky grey Transparent brown 3

Transparent red 2 Transparent green 2

Material : polycarbonate Size : W44XD51,H81cm,Seat H46cm

Transparent green 5 Transparent red 3 Smoky grey

Transparent brown 3

Material: polycarbonate Size: W48XD53,H83cm,Seat H47cm

Colors:

Transparent Transparent purple Smoky grey Transparent brown

Material: polycarbonate Size: W42XD53,H90cm,Seat H46cm

Colors: Transparent

Transparent green 5 Transparent brown 3

Smoky grey Transparent red 3

Material : polycarbonate Size : W44XD51,H88cm,Seat H47cm

Colors:

Transparent green 2 Transparent Transparent brown 3 Smoky grey

Transparent pink

Material: polycarbonate Size A: W44xD46,H104cm,Seat H75cm Size B: W44xD46,H94cm,Seat H65cm

Colors:

Transparent green 5 Smoke grey
Transparent green 5 Transparent red 3

Transparent brown 3

Material : polycarbonate Size A : W42XD50,H107cm,Seat H74cm Size B: W42XD50,H98cm,Seat H65cm

Colors:

Transparent Transparent green 3 Transparent brown 3 Smoky grey

Material: polycarbonate Size: W48xD54, H82cm, Seat H47cm

Colors:

Transparent Transparent brown Smoky grey Transparent green

Material : polycarbonate Size : W48XD52,H85cm,Seat H47cm

Colors:

Transparent brown Transparent green Smoky grey

Material: polycarbonate Size: W45xD53, H88cm, Seat H47cm

Colors:

Transparent red 2 Transparent Smoky grey Transparent brown 3

Material: polycarbonate Size: W47XD56,H91cm,Seat H47cm Colors:

Transparent Smoky grey
Transparent orange Transparent brown 3
Golden yellow

Material: polycarbonate Size: W56XD57,H91cm,Seat H47cm Colors:

Transparent Smoky grey
Transparent orange Transparent brown 3
Golden yellow

Material : polycaroonate Size : W42XD51,H89cm,Seat H47cm

Colors:

Transparent green 2 Transparent brown 3 Transparent Smoky grey

Material: polycarbonate Size: W52xD54, H82cm, Seat H46cm

Colors:

Transparent brown 2 Transparent purple Transparent black Transparent

Material: polycarbonate Size: W52xD50, H79cm, Seat H45cm Colors:

Olive green Brown grey Red White Black

Material: polycarbonate Size: W52xD47, H81cm, Seat H47cm

Colors:

Transparent red 2 Transparent Transparent brown Transparent green 2 Smoky grey

Material: polycarbonate Size: W48xD52, H87cm, Seat H47cm

Colors:

Transparent green Transparent brown Transparent Smoky grey

Material: polycarbonate Size: W48xD53, H84cm, Seat H46cm

Colors:

Transparent purple e Smoky grey Transparent brown Transparent

Material: polycarbonate Size: W46xD53, H84cm, Seat H47cm

Colors:

Transparent orange Transparent black Transparent purple Transparent

Material: polycarbonate Size: W55xD58, H92cm, Seat H46cm

Colors:

Transparent purple Smoke gery Transparent brown Transparent

Violin