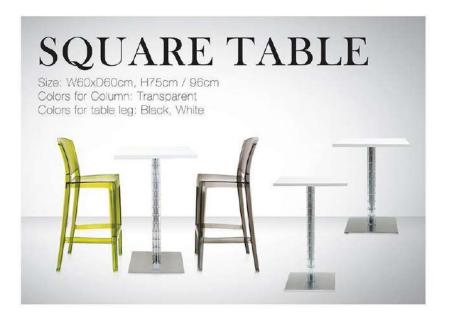

rent brown Transparent









Material: polycarbonate Size: W46xD53, H84cm, Seat H47cm

Colors:

Transparent orange Transparent black Transparent purple Transparent





















Material: polycarbonate Size: W55xD58, H92cm, Seat H46cm

Colors:

Transparent purple Smoke gery Transparent brown Transparent

Violin











Material:Polycarbonate Size:W41\*D49cm, H88cm, Seat H46cm Color: Transparent brown, green, Transparent red, smoke grey, transparent









Material: Polycarbonate Size:W46\*D50cm, H85cm, Seat H48cm Color: Smoke grey, transparent red transparent, transparent green

#### Violoncello





Material: Polycarbonate Size:W29\*D33cm,H59.4cm, Seat H33cm Color:

Transparent green, transparent purple, transparent Transparent red, transparent blue, transparent brown