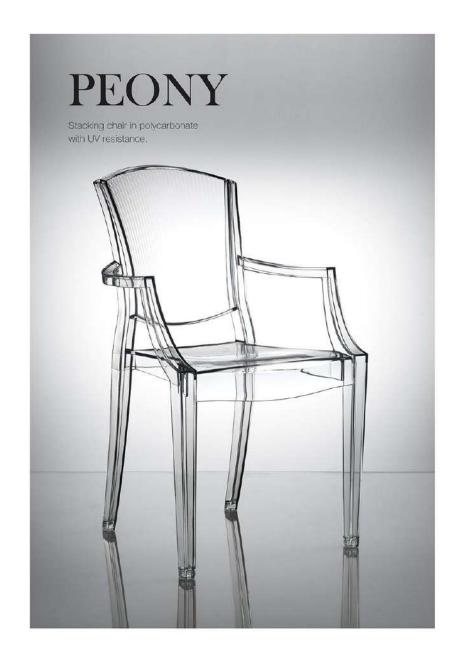

: W48xD54, H82cm, Seat H47cm

Colors:

Transparent Transparent brown Smoky grey Transparent green









Material : polycarbonate Size : W48XD52,H85cm,Seat H47cm

Colors:

Transparent brown Transparent green Smoky grey









Material: polycarbonate Size: W45xD53, H88cm, Seat H47cm

Colors:

Transparent red 2 Transparent Smoky grey Transparent brown 3











Material: polycarbonate Size: W47XD56,H91cm,Seat H47cm Colors:

Transparent Smoky grey
Transparent orange Transparent brown 3
Golden yellow











Material: polycarbonate Size: W56XD57,H91cm,Seat H47cm Colors:

Transparent Smoky grey
Transparent orange Transparent brown 3
Golden yellow









Material : polycaroonate Size : W42XD51,H89cm,Seat H47cm

Colors:

Transparent green 2 Transparent brown 3 Transparent Smoky grey





















Material: polycarbonate Size: W52xD54, H82cm, Seat H46cm

Colors:

Transparent brown 2 Transparent purple Transparent black Transparent











Material: polycarbonate Size: W52xD50, H79cm, Seat H45cm Colors:

Olive green Brown grey Red White Black









Material: polycarbonate Size: W52xD47, H81cm, Seat H47cm

Colors:

Transparent red 2 Transparent Transparent brown Transparent green 2 Smoky grey











Material: polycarbonate Size: W48xD52, H87cm, Seat H47cm

Colors:

Transparent green Transparent brown Transparent Smoky grey









Material: polycarbonate Size: W48xD53, H84cm, Seat H46cm

Colors:

Transparent purple e Smoky grey Transparent brown Transparent









Material: polycarbonate Size: W46xD53, H84cm, Seat H47cm

Colors:

Transparent orange Tra