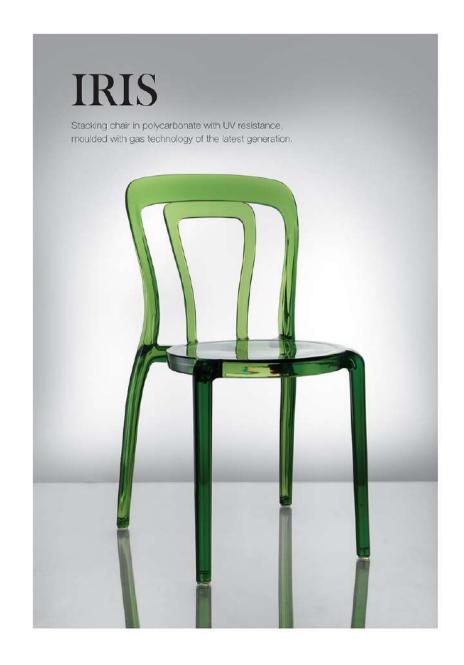

Material: polycarbonate Size: W46xD53, H82cm, Seat H46cm

Colors:

Smoky grey Jelly green Transparent Jelly red Coffee

Material: polycarbonate Size: W50xD54, H82cm, Seat H46cm

Colors:

Jelly red Jelly green Transparent smoky grey

Coffee

Material: polycarbonate Size: W71XD69,H99cm,Seat H43cm Colors:

Smoky grey Transparent Transparent brown 3
Transparent red 3

Material: polycarbonate Size: W48xD51, H81cm, Seat H46cm Colors:

Transparent brown Transparent green

Material: polycarbonate Size: W58xD52, H87cm, Seat H45cm Colors:

Transparent Smoky grey Coffee Transparent brown Transparent green

Material: polycarconate Size: W46XD53,H87cm,Seat H47cm

Colors: Transparent Smoky grey Transparent brown 3