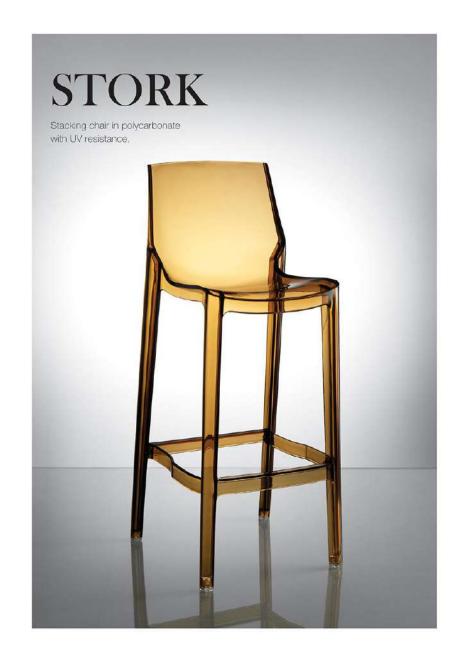

Coffee

Material: polycarbonate Size: W71XD69,H99cm,Seat H43cm Colors:

Smoky grey Transparent Transparent brown 3
Transparent red 3

Material: polycarbonate Size: W48xD51, H81cm, Seat H46cm Colors:

Transparent brown Transparent green