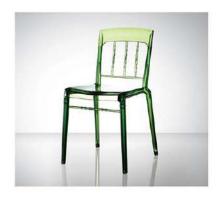

Material: polycarbonate Size: W46xD53, H82cm, Seat H46cm

Colors:

Smoky grey Jelly green Transparent Jelly red Coffee

Material: polycarbonate Size: W50xD54, H82cm, Seat H46cm

Colors:

Jelly red Jelly green Transparent smoky grey