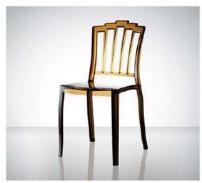

Material: polycarbonate Size: W45xD53, H88cm, Seat H47cm

Colors:

Transparent red 2 Transparent Smoky grey Transparent brown 3

Material: polycarbonate Size: W47XD56,H91cm,Seat H47cm Colors:

Transparent Smoky grey
Transparent orange Transparent brown 3
Golden yellow