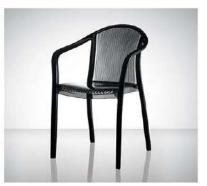

Material: polycarbonate Size: W58xD52, H87cm, Seat H45cm Colors:

Transparent Smoky grey Coffee Transparent brown Transparent green

Material: polycarconate Size: W46XD53,H87cm,Seat H47cm

Colors: Transparent Smoky grey Transparent brown 3