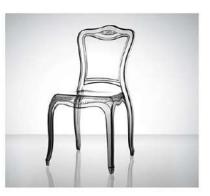

Material: polycarbonate Size: W58xD52, H87cm, Seat H45cm Colors:

Transparent Smoky grey Coffee Transparent brown Transparent green

Material: polycarconate Size: W46XD53,H87cm,Seat H47cm

Colors: Transparent Smoky grey Transparent brown 3