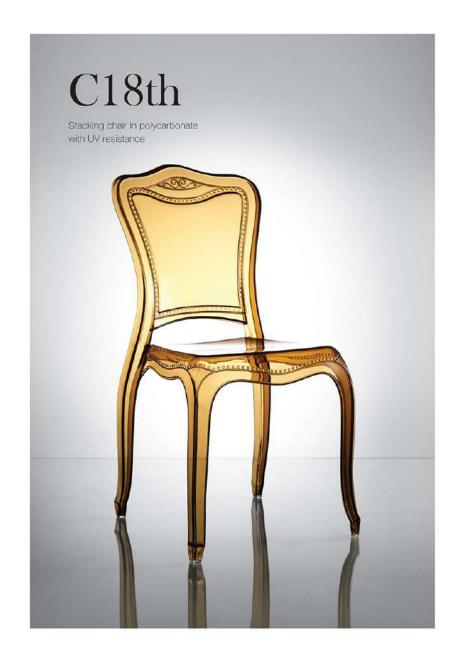

Material: polycarbonate Size: W58xD52, H87cm, Seat H45cm Colors:

Transparent Smoky grey Coffee Transparent brown Transparent green

Material: polycarconate Size: W46XD53,H87cm,Seat H47cm

Colors: Transparent Smoky grey Transparent brown 3