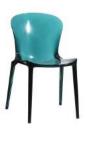

Material: polycarbonate Size: W58xD52, H87cm, Seat H45cm Colors:

Transparent Smoky grey Coffee Transparent brown Transparent green

Material: polycarconate Size: W46XD53,H87cm,Seat H47cm

Colors: Transparent Smoky grey Transparent brown 3