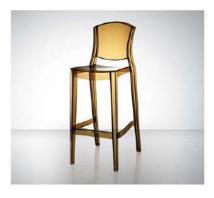

Material: polycarbonate Size: W46xD53, H82cm, Seat H46cm

Colors:

Smoky grey Jelly green Transparent Jelly red Coffee

Material: polycarbonate Size: W50xD54, H82cm, Seat H46cm

Colors:

Jelly red Jelly green Transparent smoky grey