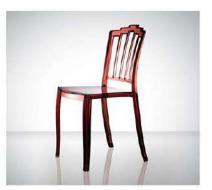

Material: polycarbonate Size: W58xD52, H87cm, Seat H45cm Colors:

Transparent Smoky grey Coffee Transparent brown Transparent green

Material: polycarconate Size: W46XD53,H87cm,Seat H47cm

Colors: Transparent Smoky grey Transparent brown 3