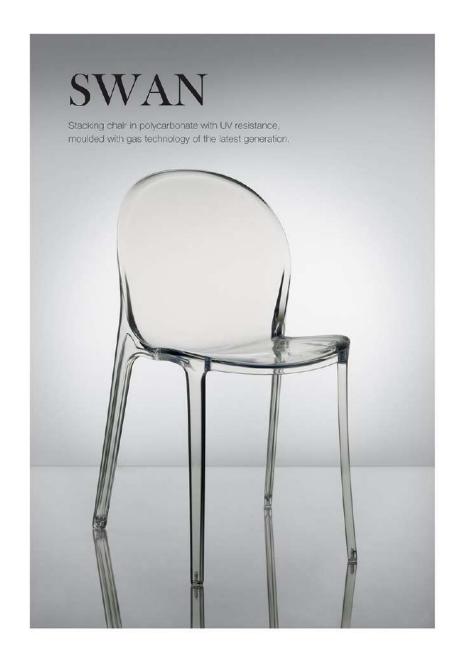

Material: polycarbonate Size: W46xD53, H82cm, Seat H46cm

Colors:

Smoky grey Jelly green Transparent Jelly red Coffee

Material: polycarbonate Size: W50xD54, H82cm, Seat H46cm

Colors:

Jelly red Jelly green Transparent smoky grey