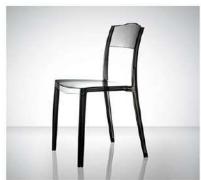

Material : polycarbonate Size : W44XD51,H88cm,Seat H47cm

Colors:

Transparent green 2 Transparent Transparent brown 3 Smoky grey

Transparent pink

Material: polycarbonate Size A: W44xD46,H104cm,Seat H75cm Size B: W44xD46,H94cm,Seat H65cm