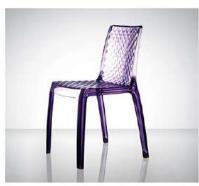

Material: polycarbonate Size: W46xD53, H82cm, Seat H46cm

Colors:

Smoky grey Jelly green Transparent Jelly red Coffee

Material: polycarbonate Size: W50xD54, H82cm, Seat H46cm

Colors:

Jelly red Jelly green Transparent smoky grey