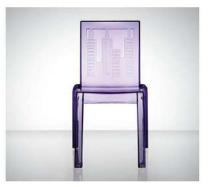

Material: polycarbonate Size: W46xD53, H82cm, Seat H46cm

Colors:

Smoky grey Jelly green Transparent Jelly red Coffee

Material: polycarbonate Size: W50xD54, H82cm, Seat H46cm

Colors:

Jelly red Jelly green Transparent smoky grey