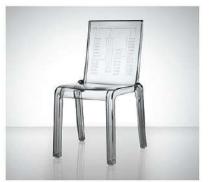

Material: polycarbonate Size: W46xD53, H82cm, Seat H46cm

Colors:

Smoky grey Jelly green Transparent Jelly red Coffee

Material: polycarbonate Size: W50xD54, H82cm, Seat H46cm

Colors:

Jelly red Jelly green Transparent smoky grey