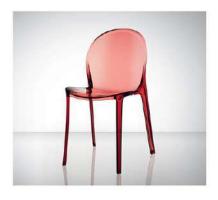

Material: polycarbonate Size: W46xD53, H82cm, Seat H46cm

Colors:

Smoky grey Jelly green Transparent Jelly red Coffee

Material: polycarbonate Size: W50xD54, H82cm, Seat H46cm

Colors:

Jelly red Jelly green Transparent smoky grey