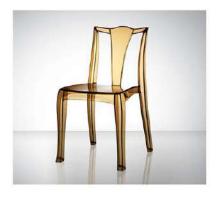

Material: polycarbonate Size: W46xD53, H82cm, Seat H46cm

Colors:

Smoky grey Jelly green Transparent Jelly red Coffee

Material: polycarbonate Size: W50xD54, H82cm, Seat H46cm

Colors:

Jelly red Jelly green Transparent smoky grey