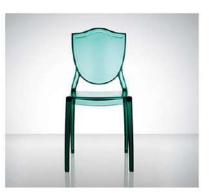

Material: polycarbonate Size: W46xD53, H82cm, Seat H46cm

Colors:

Smoky grey Jelly green Transparent Jelly red Coffee

Material: polycarbonate Size: W50xD54, H82cm, Seat H46cm

Colors:

Jelly red Jelly green Transparent smoky grey

Coffee

Material: polycarbonate Size: W71XD69,H99cm,Seat H43cm Colors:

Smoky grey Transparent Transparent brown 3
Transparent red 3

Material: polycarbonate Size: W48xD51, H81cm, Seat H46cm Colors:

Transparent brown Transparent green

Material: polycarbonate Size: W58xD52, H87cm, Seat H45cm Colors:

Transparent Smoky grey Coffee Transparent brown Transparent green

Material: polycarconate Size: W46XD53,H87cm,Seat H47cm

Colors: Transparent Smoky grey Transparent brown 3

Transparent red 2 Transparent green 2

Material : polycarbonate Size : W44XD51,H81cm,Seat H46cm

Transparent green 5 Transparent red 3 Smoky grey

Transparent brown 3

Material: polycarbonate Size: W48XD53,H83cm,Seat H47cm

Colors:

Transparent Transparent purple Smoky grey Transparent brown

Material: polycarbonate Size: W42XD53,H90cm,Seat H46cm

Colors: Transparent

Transparent green 5 Transparent brown 3

Smoky grey Transparent red 3

Material : polycarbonate Size : W44XD51,H88cm,Seat H47cm

Colors:

Transparent green 2 Transparent Transparent brown 3 Smoky grey

Transparent pink

Material: polycarbonate Size A: W44xD46,H104cm,Seat H75cm Size B: W44xD46,H94cm,Seat H65cm

Colors:

Transparent green 5 Smoke grey
Transparent green 5 Transparent red 3

Transparent brown 3

Material : polycarbonate Size A : W42XD50,H107cm,Seat H74cm Size B: W42XD50,H98cm,Seat H65cm

Colors:

Transparent Transparent green 3 Transparent brown 3 Smoky grey

Material: polycarbonate Size: W48xD54, H82cm, Seat H47cm

Colors:

Transparent Transparent brown Smoky grey Transparent green

Material : polycarbonate Size : W48XD52,H85cm,Seat H47cm

Colors:

Transparent brown Transparent green Smoky grey

Material: polycarbonate Size: W45xD53, H88cm, Seat H47cm

Colors:

Transparent red 2 Transparent Smoky grey Transparent brown 3

Material: polycarbonate Size: W47XD56,H91cm,Seat H47cm Colors:

Transparent Smoky grey
Transparent orange Transparent brown 3
Golden yellow

Material: polycarbonate Size: W56XD57,H91cm,Seat H47cm Colors:

Transparent Smoky grey
Transparent orange Transparent brown 3
Golden yellow

Material : polycaroonate Size : W42XD51,H89cm,Seat H47cm

Colors:

Transparent green 2 Transparent brown 3 Transparent Smoky grey

Material: polycarbonate Size: W52xD54, H82cm, Seat H46cm

Colors:

Transparent brown 2 Transparent purple Transparent black Transparent

Material: polycarbonate Size: W52xD50, H79cm, Seat H45cm Colors:

Olive green Brown grey Red White Black

Material: polycarbonate Size: W52xD47, H81cm, Seat H47cm

Colors:

Transparent red 2 Transparent Transparent brown Transparent green 2 Smoky grey

Material: polycarbonate Size: W48xD52, H87cm, Seat H47cm

Colors:

Transparent green Transparent brown Transparent Smoky grey

Material: polycarbonate Size: W48xD53, H84cm, Seat H46cm

Colors:

Transparent purple e Smoky grey Transparent brown Transparent

Material: polycarbonate Size: W46xD53, H84cm, Seat H47cm

Colors:

Transparent orange Transparent black Transparent purple Transparent

Material: polycarbonate Size: W55xD58, H92cm, Seat H46cm

Colors:

Transparent purple Smoke gery Transparent brown Transparent

Violin