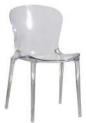

Material: polycarbonate Size: W46xD53, H82cm, Seat H46cm

Colors:

Smoky grey Jelly green Transparent Jelly red Coffee

Material: polycarbonate Size: W50xD54, H82cm, Seat H46cm

Colors:

Jelly red Jelly green Transparent smoky grey

Coffee

Material: polycarbonate Size: W71XD69,H99cm,Seat H43cm Colors:

Smoky grey Transparent Transparent brown 3
Transparent red 3

Material: polycarbonate Size: W48xD51, H81cm, Seat H46cm Colors:

Transparent brown Transparent green