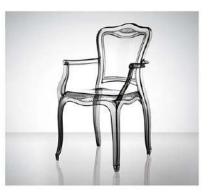

Material: polycarbonate Size: W46xD53, H82cm, Seat H46cm

Colors:

Smoky grey Jelly green Transparent Jelly red Coffee

Material: polycarbonate Size: W50xD54, H82cm, Seat H46cm

Colors:

Jelly red Jelly green Transparent smoky grey