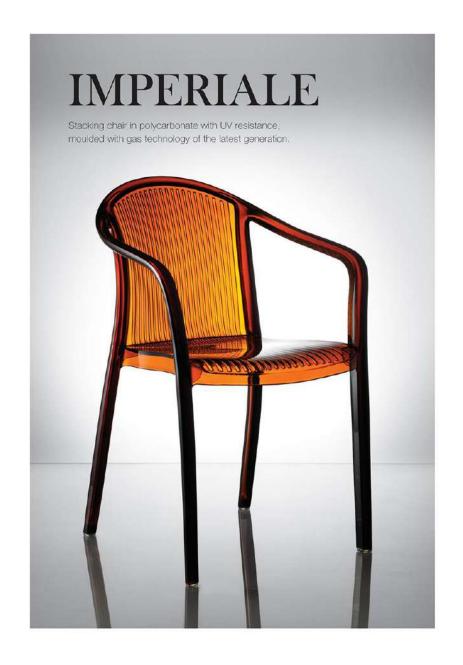

Material: polycarbonate Size: W45xD53, H88cm, Seat H47cm

Colors:

Transparent red 2 Transparent Smoky grey Transparent brown 3

Material: polycarbonate Size: W47XD56,H91cm,Seat H47cm Colors:

Transparent Smoky grey
Transparent orange Transparent brown 3
Golden yellow

Material: polycarbonate Size: W56XD57,H91cm,Seat H47cm Colors:

Transparent Smoky grey
Transparent orange Transparent brown 3
Golden yellow

Material : polycaroonate Size : W42XD51,H89cm,Seat H47cm

Colors: