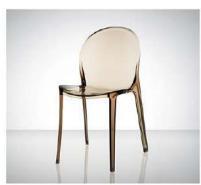

Material: polycarbonate Size: W46xD53, H82cm, Seat H46cm

Colors:

Smoky grey Jelly green Transparent Jelly red Coffee

Material: polycarbonate Size: W50xD54, H82cm, Seat H46cm

Colors:

Jelly red Jelly green Transparent smoky grey