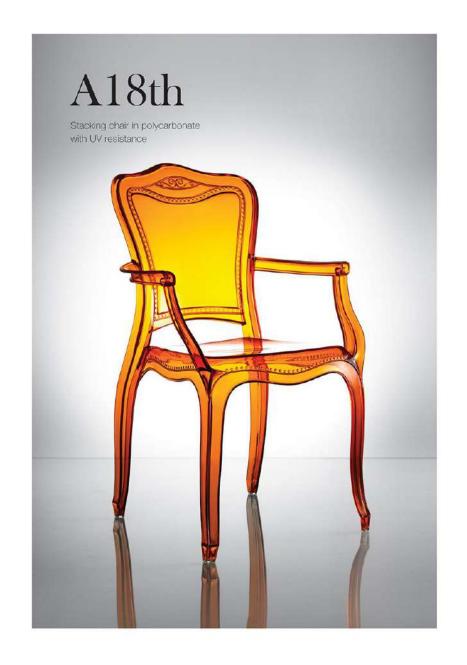

Material: polycarbonate Size: W56XD57,H91cm,Seat H47cm Colors:

Transparent Smoky grey
Transparent orange Transparent brown 3
Golden yellow

Material : polycaroonate Size : W42XD51,H89cm,Seat H47cm

Colors: