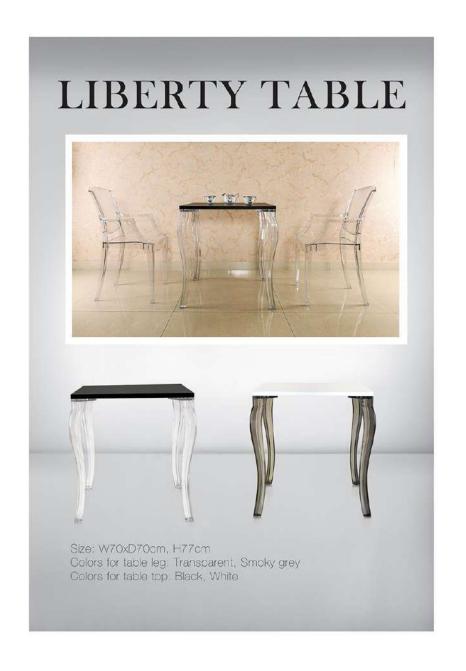

nsparent brown Transparent









Material: polycarbonate Size: W46xD53, H84cm, Seat H47cm

Colors:

Transparent orange Transparent black Transparent purple Transparent





















Material: polycarbonate Size: W55xD58, H92cm, Seat H46cm

Colors:

Transparent purple Smoke gery Transparent brown Transparent

Violin











Material:Polycarbonate Size:W41\*D49cm, H88cm, Seat H46cm Color: Transparent brown, green, Transparent red, smoke grey, transparent









Material: Polycarbonate Size:W46\*D50cm, H85cm, Seat H48cm Color: Smoke grey, transparent red transparent, transparent green

#### Violoncello





Material: Polycarbonate Size:W29\*D33cm,H59.4cm, Seat H33cm Color:

Transparent green, transparent purple, transparent Transparent red, transparent blue, transparent brown