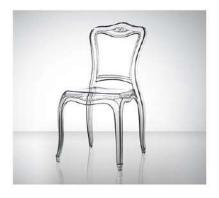

Material: polycarbonate Size: W58xD52, H87cm, Seat H45cm Colors:

Transparent Smoky grey Coffee Transparent brown Transparent green

Material: polycarconate Size: W46XD53,H87cm,Seat H47cm

Colors: Transparent Smoky grey Transparent brown 3