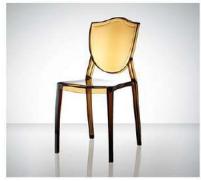

Material: polycarbonate Size: W45xD53, H88cm, Seat H47cm

Colors:

Transparent red 2 Transparent Smoky grey Transparent brown 3

Material: polycarbonate Size: W47XD56,H91cm,Seat H47cm Colors:

Transparent Smoky grey
Transparent orange Transparent brown 3
Golden yellow