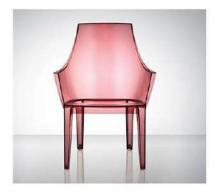

Material: polycarbonate Size: W46xD53, H82cm, Seat H46cm

Colors:

Smoky grey Jelly green Transparent Jelly red Coffee

Material: polycarbonate Size: W50xD54, H82cm, Seat H46cm

Colors:

Jelly red Jelly green Transparent smoky grey

Coffee

Material: polycarbonate Size: W71XD69,H99cm,Seat H43cm Colors:

Smoky grey Transparent Transparent brown 3
Transparent red 3

Material: polycarbonate Size: W48xD51, H81cm, Seat H46cm Colors:

Transparent brown Transparent green

Material: polycarbonate Size: W58xD52, H87cm, Seat H45cm Colors:

Transparent Smoky grey Coffee Transparent brown Transparent green

Material: polycarconate Size: W46XD53,H87cm,Seat H47cm

Colors: Transparent Smoky grey Transparent brown 3