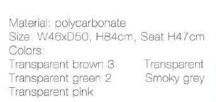

Material : polycarbonate Size : W44XD51,H88cm,Seat H47cm

Colors:

Transparent green 2 Transparent Transparent brown 3 Smoky grey

Transparent pink

Material: polycarbonate Size A: W44xD46,H104cm,Seat H75cm Size B: W44xD46,H94cm,Seat H65cm