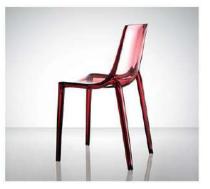

Material: polycarbonate Size: W46xD53, H82cm, Seat H46cm

Colors:

Smoky grey Jelly green Transparent Jelly red Coffee

Material: polycarbonate Size: W50xD54, H82cm, Seat H46cm

Colors:

Jelly red Jelly green Transparent smoky grey