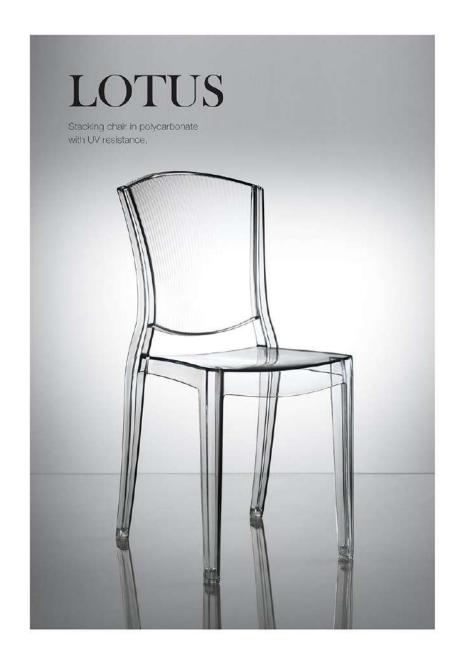

Coffee

Material: polycarbonate Size: W71XD69,H99cm,Seat H43cm Colors:

Smoky grey Transparent Transparent brown 3
Transparent red 3

Material: polycarbonate Size: W48xD51, H81cm, Seat H46cm Colors:

Transparent brown Transparent green