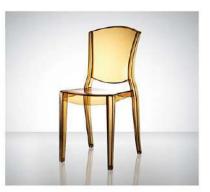

Material: polycarbonate Size: W46xD53, H82cm, Seat H46cm

Colors:

Smoky grey Jelly green Transparent Jelly red Coffee

Material: polycarbonate Size: W50xD54, H82cm, Seat H46cm

Colors:

Jelly red Jelly green Transparent smoky grey