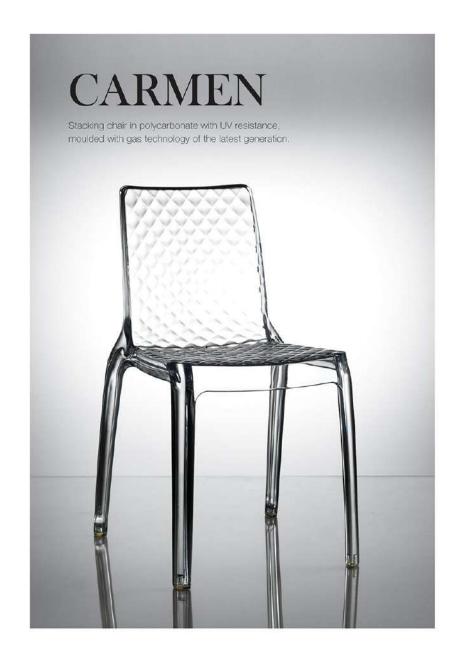

Material: polycarbonate Size: W46xD53, H82cm, Seat H46cm

Colors:

Smoky grey Jelly green Transparent Jelly red Coffee

Material: polycarbonate Size: W50xD54, H82cm, Seat H46cm

Colors:

Jelly red Jelly green Transparent smoky grey