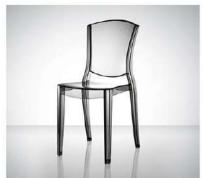

Material: polycarbonate Size: W46xD53, H82cm, Seat H46cm

Colors:

Smoky grey Jelly green Transparent Jelly red Coffee

Material: polycarbonate Size: W50xD54, H82cm, Seat H46cm

Colors:

Jelly red Jelly green Transparent smoky grey