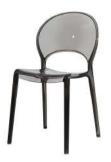

Material: polycarbonate Size: W46xD53, H82cm, Seat H46cm

Colors:

Smoky grey Jelly green Transparent Jelly red Coffee

Material: polycarbonate Size: W50xD54, H82cm, Seat H46cm

Colors:

Jelly red Jelly green Transparent smoky grey

Coffee

Material: polycarbonate Size: W71XD69,H99cm,Seat H43cm Colors:

Smoky grey Transparent Transparent brown 3
Transparent red 3

Material: polycarbonate Size: W48xD51, H81cm, Seat H46cm Colors:

Transparent brown Transparent green