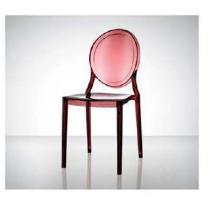

Material: polycarbonate Size: W46xD53, H82cm, Seat H46cm

Colors:

Smoky grey Jelly green Transparent Jelly red Coffee

Material: polycarbonate Size: W50xD54, H82cm, Seat H46cm

Colors:

Jelly red Jelly green Transparent smoky grey