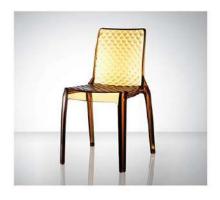

Material: polycarbonate Size: W46xD53, H82cm, Seat H46cm

Colors:

Smoky grey Jelly green Transparent Jelly red Coffee

Material: polycarbonate Size: W50xD54, H82cm, Seat H46cm

Colors:

Jelly red Jelly green Transparent smoky grey