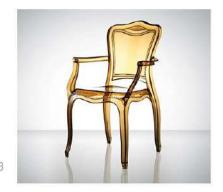

Material: polycarbonate Size: W46xD53, H82cm, Seat H46cm

Colors:

Smoky grey Jelly green Transparent Jelly red Coffee

Material: polycarbonate Size: W50xD54, H82cm, Seat H46cm

Colors:

Jelly red Jelly green Transparent smoky grey