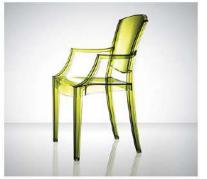

Material: polycarbonate Size: W58xD52, H87cm, Seat H45cm Colors:

Transparent Smoky grey Coffee Transparent brown Transparent green

Material: polycarconate Size: W46XD53,H87cm,Seat H47cm

Colors: Transparent Smoky grey Transparent brown 3