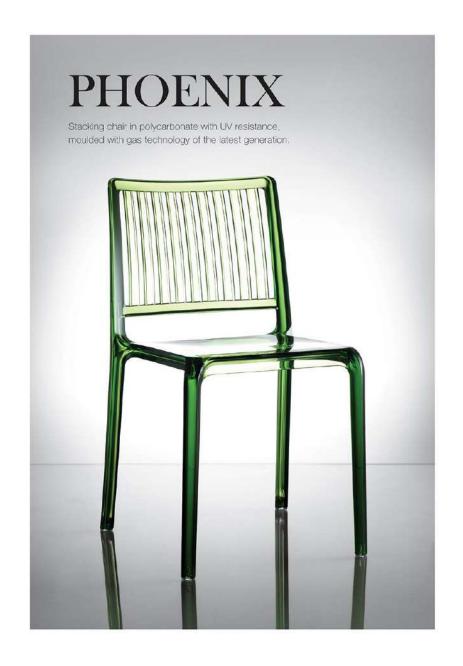

Coffee

Material: polycarbonate Size: W71XD69,H99cm,Seat H43cm Colors:

Smoky grey Transparent Transparent brown 3
Transparent red 3

Material: polycarbonate Size: W48xD51, H81cm, Seat H46cm Colors:

Transparent brown Transparent green