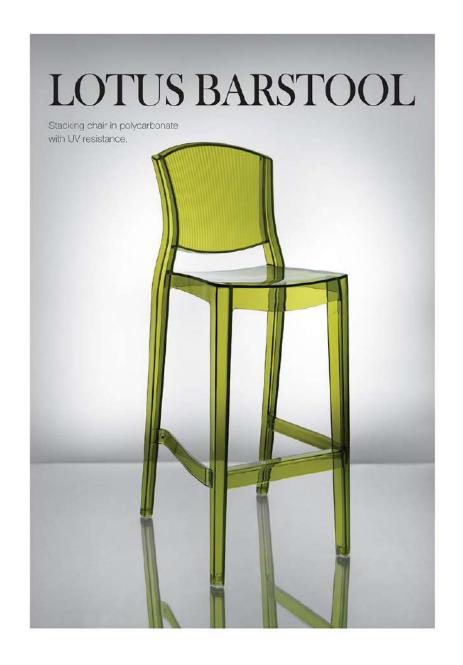

Material: polycarbonate Size: W46xD53, H82cm, Seat H46cm

Colors:

Smoky grey Jelly green Transparent Jelly red Coffee

Material: polycarbonate Size: W50xD54, H82cm, Seat H46cm

Colors:

Jelly red Jelly green Transparent smoky grey