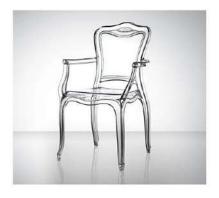

Material: polycarbonate Size: W56XD57,H91cm,Seat H47cm Colors:

Transparent Smoky grey
Transparent orange Transparent brown 3
Golden yellow

Material : polycaroonate Size : W42XD51,H89cm,Seat H47cm

Colors: