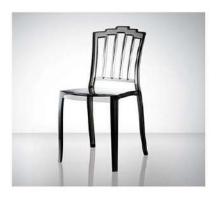

Material: polycarbonate Size: W45xD53, H88cm, Seat H47cm

Colors:

Transparent red 2 Transparent Smoky grey Transparent brown 3

Material: polycarbonate Size: W47XD56,H91cm,Seat H47cm Colors:

Transparent Smoky grey
Transparent orange Transparent brown 3
Golden yellow