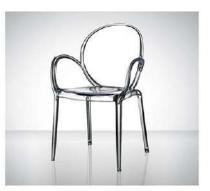

Material: polycarbonate Size: W46xD53, H82cm, Seat H46cm

Colors:

Smoky grey Jelly green Transparent Jelly red Coffee

Material: polycarbonate Size: W50xD54, H82cm, Seat H46cm

Colors:

Jelly red Jelly green Transparent smoky grey

Coffee

Material: polycarbonate Size: W71XD69,H99cm,Seat H43cm Colors:

Smoky grey Transparent Transparent brown 3
Transparent red 3

Material: polycarbonate Size: W48xD51, H81cm, Seat H46cm Colors:

Transparent brown Transparent green

Material: polycarbonate Size: W58xD52, H87cm, Seat H45cm Colors:

Transparent Smoky grey Coffee Transparent brown Transparent green

Material: polycarconate Size: W46XD53,H87cm,Seat H47cm

Colors: Transparent Smoky grey Transparent brown 3

Transparent red 2 Transparent green 2

Material : polycarbonate Size : W44XD51,H81cm,Seat H46cm

Transparent green 5 Transparent red 3 Smoky grey

Transparent brown 3

Material: polycarbonate Size: W48XD53,H83cm,Seat H47cm

Colors:

Transparent Transparent purple Smoky grey Transparent brown

Material: polycarbonate Size: W42XD53,H90cm,Seat H46cm

Colors: Transparent

Transparent green 5 Transparent brown 3

Smoky grey Transparent red 3

Material : polycarbonate Size : W44XD51,H88cm,Seat H47cm

Colors:

Transparent green 2 Transparent Transparent brown 3 Smoky grey

Transparent pink

Material: polycarbonate Size A: W44xD46,H104cm,Seat H75cm Size B: W44xD46,H94cm,Seat H65cm

Colors:

Transparent green 5 Smoke grey
Transparent green 5 Transparent red 3

Transparent brown 3

Material : polycarbonate Size A : W42XD50,H107cm,Seat H74cm Size B: W42XD50,H98cm,Seat H65cm

Colors:

Transparent Transparent green 3 Transparent brown 3 Smoky grey

Material: polycarbonate Size: W48xD54, H82cm, Seat H47cm

Colors:

Transparent Transparent brown Smoky grey Transparent green

Material : polycarbonate Size : W48XD52,H85cm,Seat H47cm

Colors:

Transparent brown Transparent green Smoky grey

Material: polycarbonate Size: W45xD53, H88cm, Seat H47cm

Colors:

Transparent red 2 Transparent Smoky grey Transparent brown 3

Material: polycarbonate Size: W47XD56,H91cm,Seat H47cm Colors:

Transparent Smoky grey
Transparent orange Transparent brown 3
Golden yellow

Material: polycarbonate Size: W56XD57,H91cm,Seat H47cm Colors:

Transparent Smoky grey
Transparent orange Transparent brown 3
Golden yellow

Material : polycaroonate Size : W42XD51,H89cm,Seat H47cm

Colors:

Transparent green 2 Transparent brown 3 Transparent Smoky grey

Material: polycarbonate Size: W52xD54, H82cm, Seat H46cm

Colors:

Transparent brown 2 Transparent purple Transparent black Transparent

Material: polycarbonate Size: W52xD50, H79cm, Seat H45cm Colors:

Olive green Brown grey Red White Black

Material: polycarbonate Size: W52xD47, H81cm, Seat H47cm

Colors:

Transparent red 2 Transparent Transparent brown Transparent green 2 Smoky grey

Material: polycarbonate Size: W48xD52, H87cm, Seat H47cm

Colors:

Transparent green Transparent brown Transparent Smoky grey

Material: polycarbonate Size: W48xD53, H84cm, Seat H46cm

Colors:

Transparent purple e Smoky grey Transparent brown Transparent

Material: polycarbonate Size: W46xD53, H84cm, Seat H47cm

Colors:

Transparent orange Transparent black Transparent purple Transparent

Material: polycarbonate Size: W55xD58, H92cm, Seat H46cm

Colors:

Transparent purple Smoke gery Transparent brown Transparent

Violin

Material:Polycarbonate Size:W41\*D49cm, H88cm, Seat H46cm Color: Transparent brown, green, Transparent red, smoke grey, transparent

Material: Polycarbonate Size:W46\*D50cm, H85cm, Seat H48cm Color: Smoke grey, transparent red transparent, transparent green