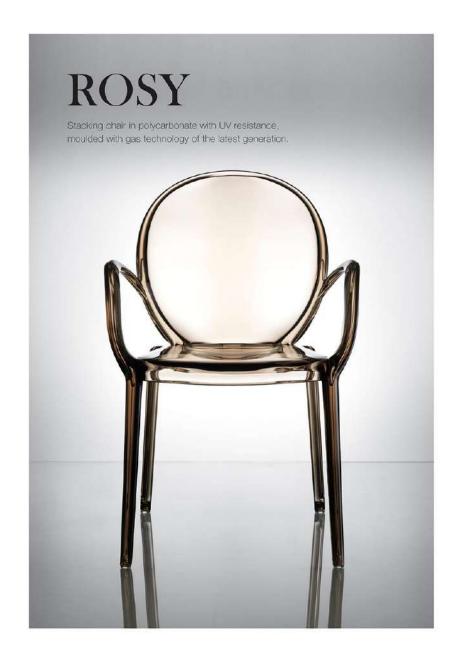

Material: polycarbonate Size: W46xD53, H82cm, Seat H46cm

Colors:

Smoky grey Jelly green Transparent Jelly red Coffee

Material: polycarbonate Size: W50xD54, H82cm, Seat H46cm

Colors:

Jelly red Jelly green Transparent smoky grey

Coffee

Material: polycarbonate Size: W71XD69,H99cm,Seat H43cm Colors:

Smoky grey Transparent Transparent brown 3
Transparent red 3

Material: polycarbonate Size: W48xD51, H81cm, Seat H46cm Colors:

Transparent brown Transparent green

Material: polycarbonate Size: W58xD52, H87cm, Seat H45cm Colors:

Transparent Smoky grey Coffee Transparent brown Transparent green

Material: polycarconate Size: W46XD53,H87cm,Seat H47cm

Colors: Transparent Smoky grey Transparent brown 3

Transparent red 2 Transparent green 2

Material : polycarbonate Size : W44XD51,H81cm,Seat H46cm

Transparent green 5 Transparent red 3 Smoky grey

Transparent brown 3

Material: polycarbonate Size: W48XD53,H83cm,Seat H47cm

Colors:

Transparent Transparent purple Smoky grey Transparent brown

Material: polycarbonate Size: W42XD53,H90cm,Seat H46cm

Colors: Transparent

Transparent green 5 Transparent brown 3

Smoky grey Transparent red 3

Material : polycarbonate Size : W44XD51,H88cm,Seat H47cm

Colors:

Transparent green 2 Transparent Transparent brown 3 Smoky grey

Transparent pink

Material: polycarbonate Size A: W44xD46,H104cm,Seat H75cm Size B: W44xD46,H94cm,Seat H65cm

Colors:

Transparent green 5 Smoke grey
Transparent green 5 Transparent red 3

Transparent brown 3

Material : polycarbonate Size A : W42XD50,H107cm,Seat H74cm Size B: W42XD50,H98cm,Seat H65cm

Colors:

Transparent Transparent green 3 Transparent brown 3 Smoky grey

Material: polycarbonate Size: W48xD54, H82cm, Seat H47cm

Colors:

Transparent Transparent brown Smoky grey Transparent green

Material : polycarbonate Size : W48XD52,H85cm,Seat H47cm

Colors:

Transparent brown Transparent green Smoky grey

Material: polycarbonate Size: W45xD53, H88cm, Seat H47cm

Colors:

Transparent red 2 Transparent Smoky grey Transparent brown 3

Material: polycarbonate Size: W47XD56,H91cm,Seat H47cm Colors:

Transparent Smoky grey
Transparent orange Transparent brown 3
Golden yellow

Material: polycarbonate Size: W56XD57,H91cm,Seat H47cm Colors:

Transparent Smoky grey
Transparent orange Transparent brown 3
Golden yellow

Material : polycaroonate Size : W42XD51,H89cm,Seat H47cm

Colors:

Transparent green 2 Transparent brown 3 Transparent Smoky grey

Material: polycarbonate Size: W52xD54, H82cm, Seat H46cm

Colors:

Transparent brown 2 Transparent purple Transparent black Transparent

Material: polycarbonate Size: W52xD50, H79cm, Seat H45cm Colors:

Olive green Brown grey Red White Black

Material: polycarbonate Size: W52xD47, H81cm, Seat H47cm

Colors:

Transparent red 2 Transparent Transparent brown Transparent green 2 Smoky grey

Material: polycarbonate Size: W48xD52, H87cm, Seat H47cm

Colors:

Transparent green Transparent brown Transparent Smoky grey

Material: polycarbonate Size: W48xD53, H84cm, Seat H46cm

Colors:

Transparent purple e Smoky grey Transparent brown Transparent

Material: polycarbonate Size: W46xD53, H84cm, Seat H47cm

Colors:

Transparent orange Transparent black Transparent purple Transparent

Material: polycarbonate Size: W55xD58, H92cm, Seat H46cm

Colors:

Transparent purple Smoke gery Transparent brown Transparent

Violin

Material:Polycarbonate Size:W41\*D49cm, H88cm, Seat H46cm Color: Transparent brown, green, Transparent red, smoke grey, transparent

Material: Polycarbonate Size:W46\*D50cm, H85cm, Seat H48cm Color: Smoke grey, transparent red transparent, transparent green