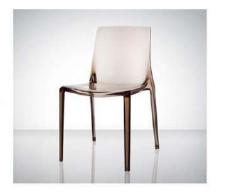

Material: polycarbonate Size: W46xD53, H82cm, Seat H46cm

Colors:

Smoky grey Jelly green Transparent Jelly red Coffee

Material: polycarbonate Size: W50xD54, H82cm, Seat H46cm

Colors:

Jelly red Jelly green Transparent smoky grey