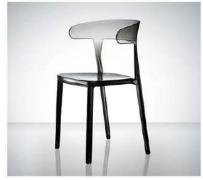

Material: polycarbonate Size: W46xD53, H82cm, Seat H46cm

Colors:

Smoky grey Jelly green Transparent Jelly red Coffee

Material: polycarbonate Size: W50xD54, H82cm, Seat H46cm

Colors:

Jelly red Jelly green Transparent smoky grey

Coffee

Material: polycarbonate Size: W71XD69,H99cm,Seat H43cm Colors:

Smoky grey Transparent Transparent brown 3
Transparent red 3

Material: polycarbonate Size: W48xD51, H81cm, Seat H46cm Colors:

Transparent brown Transparent green

Material: polycarbonate Size: W58xD52, H87cm, Seat H45cm Colors:

Transparent Smoky grey Coffee Transparent brown Transparent green

Material: polycarconate Size: W46XD53,H87cm,Seat H47cm

Colors: Transparent Smoky grey Transparent brown 3