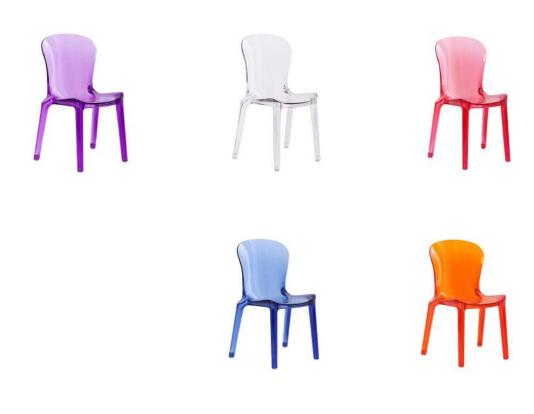

Colors:

Transparent Transparent purple Smoky grey Transparent brown

Material: polycarbonate Size: W42XD53,H90cm,Seat H46cm

Colors: Transparent

Transparent green 5 Transparent brown 3

Smoky grey Transparent red 3