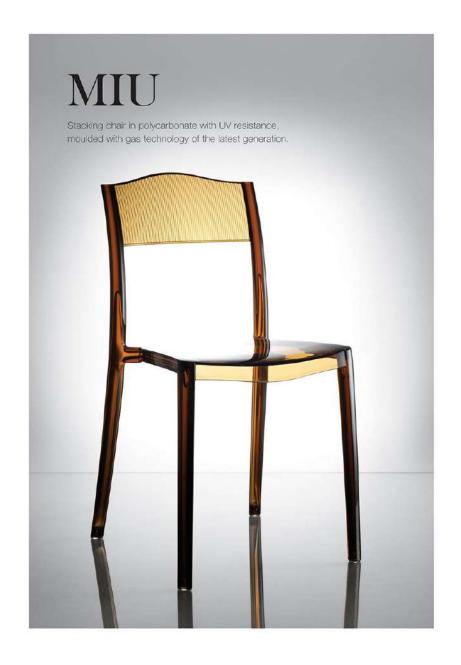

e: W52xD54, H82cm, Seat H46cm

Colors:

Transparent brown 2 Transparent purple Transparent black Transparent











Material: polycarbonate Size: W52xD50, H79cm, Seat H45cm Colors:

Olive green Brown grey Red White Black









Material: polycarbonate Size: W52xD47, H81cm, Seat H47cm

Colors:

Transparent red 2 Transparent Transparent brown Transparent green 2 Smoky grey











Material: polycarbonate Size: W48xD52, H87cm, Seat H47cm

Colors:

Transparent green Transparent brown Transparent Smoky grey









Material: polycarbonate Size: W48xD53, H84cm, Seat H46cm

Colors:

Transparent purple e Smoky grey Transparent brown Transparent









Material: polycarbonate Size: W46xD53, H84cm, Seat H47cm

Colors:

Transparent orange Transparent black Transparent purple Transparent





















Material: polycarbonate Size: W55xD58, H92cm, Seat H46cm

Colors:

Transparent purple Smoke gery Transparent brown Transparent

Violin











Material:Polycarbonate Size:W41\*D49cm, H88cm, Seat H46cm Color: Transparent brown, green, Transparent red, smoke grey, transparent









Material: Polycarbonate Size:W46\*D50cm, H85cm, Seat H48cm Color: Smoke grey, transparent red transparent, transparent green

#### Violoncello





Material: Polycarbonate Size:W29\*D33cm,H59.4cm, Seat H33cm Color:

Transparent green, transparent purple, transparent Transparent red, transparent blue, transparent brown