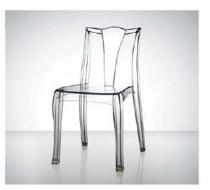

Material: polycarbonate Size: W46xD53, H82cm, Seat H46cm

Colors:

Smoky grey Jelly green Transparent Jelly red Coffee

Material: polycarbonate Size: W50xD54, H82cm, Seat H46cm

Colors:

Jelly red Jelly green Transparent smoky grey