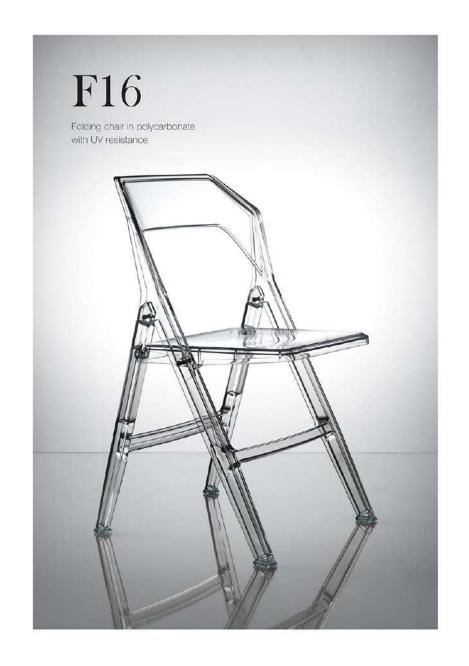

Material: polycarbonate Size: W46xD53, H82cm, Seat H46cm

Colors:

Smoky grey Jelly green Transparent Jelly red Coffee

Material: polycarbonate Size: W50xD54, H82cm, Seat H46cm

Colors:

Jelly red Jelly green Transparent smoky grey

Coffee

Material: polycarbonate Size: W71XD69,H99cm,Seat H43cm Colors:

Smoky grey Transparent Transparent brown 3
Transparent red 3

Material: polycarbonate Size: W48xD51, H81cm, Seat H46cm Colors:

Transparent brown Transparent green

Material: polycarbonate Size: W58xD52, H87cm, Seat H45cm Colors:

Transparent Smoky grey Coffee Transparent brown Transparent green

Material: polycarconate Size: W46XD53,H87cm,Seat H47cm

Colors: Transparent Smoky grey Transparent brown 3