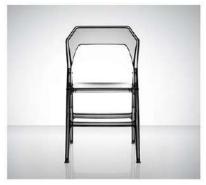

Material: polycarbonate Size: W46xD53, H82cm, Seat H46cm

Colors:

Smoky grey Jelly green Transparent Jelly red Coffee

Material: polycarbonate Size: W50xD54, H82cm, Seat H46cm

Colors:

Jelly red Jelly green Transparent smoky grey