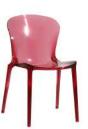

Transparent red 2 Transparent green 2

Material : polycarbonate Size : W44XD51,H81cm,Seat H46cm

Transparent green 5 Transparent red 3 Smoky grey

Transparent brown 3

Material: polycarbonate Size: W48XD53,H83cm,Seat H47cm