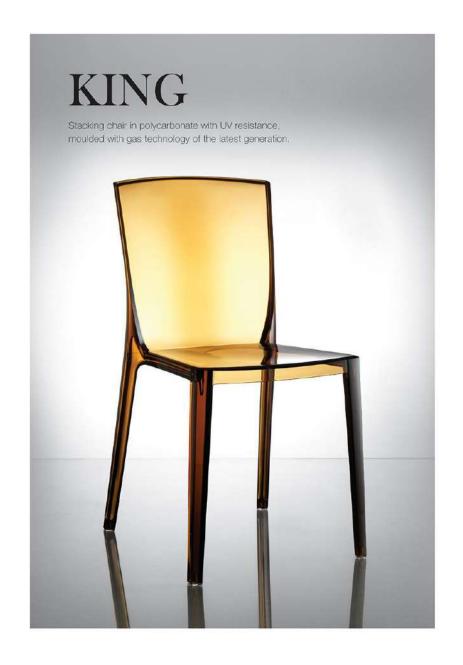

Coffee

Material: polycarbonate Size: W71XD69,H99cm,Seat H43cm Colors:

Smoky grey Transparent Transparent brown 3
Transparent red 3

Material: polycarbonate Size: W48xD51, H81cm, Seat H46cm Colors:

Transparent brown Transparent green