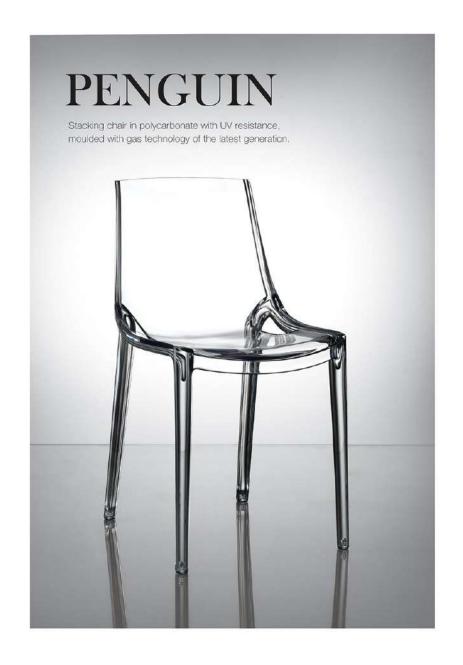

Material: polycarbonate Size: W46xD53, H82cm, Seat H46cm

Colors:

Smoky grey Jelly green Transparent Jelly red Coffee

Material: polycarbonate Size: W50xD54, H82cm, Seat H46cm

Colors:

Jelly red Jelly green Transparent smoky grey