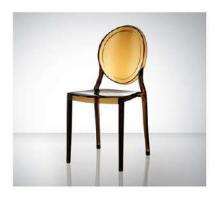

Material: polycarbonate Size: W46xD53, H82cm, Seat H46cm

Colors:

Smoky grey Jelly green Transparent Jelly red Coffee

Material: polycarbonate Size: W50xD54, H82cm, Seat H46cm

Colors:

Jelly red Jelly green Transparent smoky grey