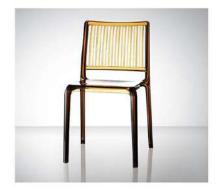

Material: polycarbonate Size: W48xD54, H82cm, Seat H47cm

Colors:

Transparent Transparent brown Smoky grey Transparent green

Material : polycarbonate Size : W48XD52,H85cm,Seat H47cm

Colors:

Transparent brown Transparent green Smoky grey