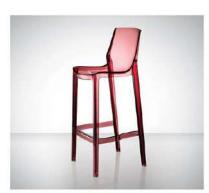

Material: polycarbonate Size: W46xD53, H82cm, Seat H46cm

Colors:

Smoky grey Jelly green Transparent Jelly red Coffee

Material: polycarbonate Size: W50xD54, H82cm, Seat H46cm

Colors:

Jelly red Jelly green Transparent smoky grey