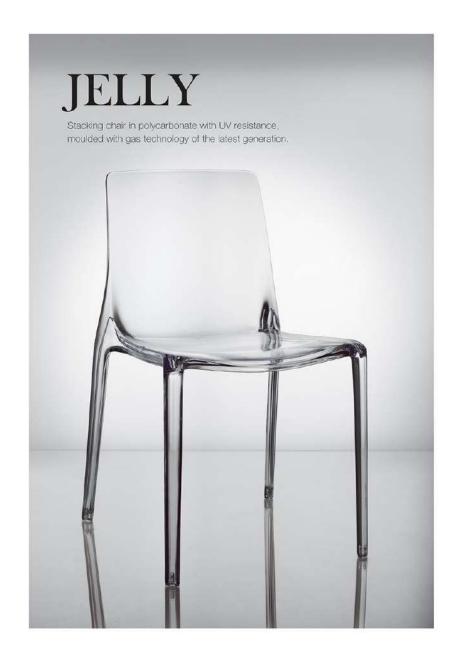

Material: polycarbonate Size: W46xD53, H82cm, Seat H46cm

Colors:

Smoky grey Jelly green Transparent Jelly red Coffee

Material: polycarbonate Size: W50xD54, H82cm, Seat H46cm

Colors:

Jelly red Jelly green Transparent smoky grey

Coffee

Material: polycarbonate Size: W71XD69,H99cm,Seat H43cm Colors:

Smoky grey Transparent Transparent brown 3
Transparent red 3

Material: polycarbonate Size: W48xD51, H81cm, Seat H46cm Colors:

Transparent brown Transparent green

Material: polycarbonate Size: W58xD52, H87cm, Seat H45cm Colors:

Transparent Smoky grey Coffee Transparent brown Transparent green

Material: polycarconate Size: W46XD53,H87cm,Seat H47cm

Colors: Transparent Smoky grey Transparent brown 3