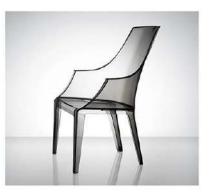

Material: polycarbonate Size: W46xD53, H82cm, Seat H46cm

Colors:

Smoky grey Jelly green Transparent Jelly red Coffee

Material: polycarbonate Size: W50xD54, H82cm, Seat H46cm

Colors:

Jelly red Jelly green Transparent smoky grey

Coffee

Material: polycarbonate Size: W71XD69,H99cm,Seat H43cm Colors:

Smoky grey Transparent Transparent brown 3
Transparent red 3

Material: polycarbonate Size: W48xD51, H81cm, Seat H46cm Colors:

Transparent brown Transparent green

Material: polycarbonate Size: W58xD52, H87cm, Seat H45cm Colors:

Transparent Smoky grey Coffee Transparent brown Transparent green

Material: polycarconate Size: W46XD53,H87cm,Seat H47cm

Colors: Transparent Smoky grey Transparent brown 3