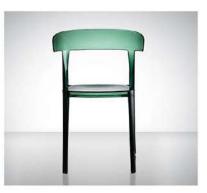

Material: polycarbonate Size: W46xD53, H82cm, Seat H46cm

Colors:

Smoky grey Jelly green Transparent Jelly red Coffee

Material: polycarbonate Size: W50xD54, H82cm, Seat H46cm

Colors:

Jelly red Jelly green Transparent smoky grey

Coffee

Material: polycarbonate Size: W71XD69,H99cm,Seat H43cm Colors:

Smoky grey Transparent Transparent brown 3
Transparent red 3

Material: polycarbonate Size: W48xD51, H81cm, Seat H46cm Colors:

Transparent brown Transparent green

Material: polycarbonate Size: W58xD52, H87cm, Seat H45cm Colors:

Transparent Smoky grey Coffee Transparent brown Transparent green

Material: polycarconate Size: W46XD53,H87cm,Seat H47cm

Colors: Transparent Smoky grey Transparent brown 3