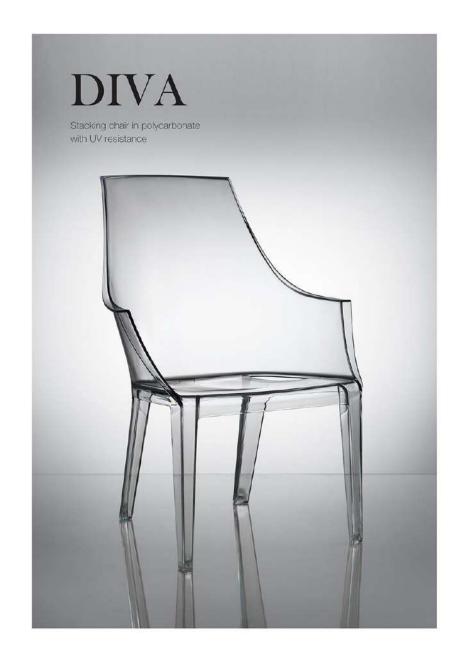

Coffee

Material: polycarbonate Size: W71XD69,H99cm,Seat H43cm Colors:

Smoky grey Transparent Transparent brown 3
Transparent red 3

Material: polycarbonate Size: W48xD51, H81cm, Seat H46cm Colors:

Transparent brown Transparent green