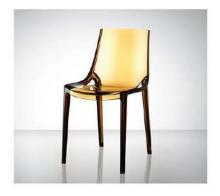

Material: polycarbonate Size: W46xD53, H82cm, Seat H46cm

Colors:

Smoky grey Jelly green Transparent Jelly red Coffee

Material: polycarbonate Size: W50xD54, H82cm, Seat H46cm

Colors:

Jelly red Jelly green Transparent smoky grey