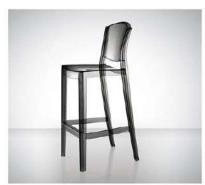

Material: polycarbonate Size: W46xD53, H82cm, Seat H46cm

Colors:

Smoky grey Jelly green Transparent Jelly red Coffee

Material: polycarbonate Size: W50xD54, H82cm, Seat H46cm

Colors:

Jelly red Jelly green Transparent smoky grey