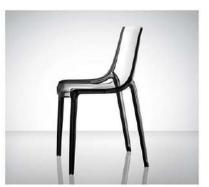

Material: polycarbonate Size: W46xD53, H82cm, Seat H46cm

Colors:

Smoky grey Jelly green Transparent Jelly red Coffee

Material: polycarbonate Size: W50xD54, H82cm, Seat H46cm

Colors:

Jelly red Jelly green Transparent smoky grey