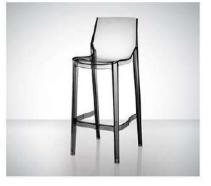

Material: polycarbonate Size: W46xD53, H82cm, Seat H46cm

Colors:

Smoky grey Jelly green Transparent Jelly red Coffee

Material: polycarbonate Size: W50xD54, H82cm, Seat H46cm

Colors:

Jelly red Jelly green Transparent smoky grey