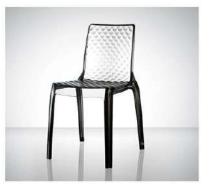

Material: polycarbonate Size: W46xD53, H82cm, Seat H46cm

Colors:

Smoky grey Jelly green Transparent Jelly red Coffee

Material: polycarbonate Size: W50xD54, H82cm, Seat H46cm

Colors:

Jelly red Jelly green Transparent smoky grey