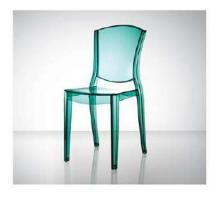

Material: polycarbonate Size: W46xD53, H82cm, Seat H46cm

Colors:

Smoky grey Jelly green Transparent Jelly red Coffee

Material: polycarbonate Size: W50xD54, H82cm, Seat H46cm

Colors:

Jelly red Jelly green Transparent smoky grey