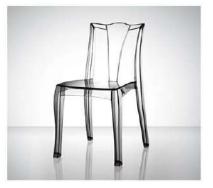

Material: polycarbonate Size: W46xD53, H82cm, Seat H46cm

Colors:

Smoky grey Jelly green Transparent Jelly red Coffee

Material: polycarbonate Size: W50xD54, H82cm, Seat H46cm

Colors:

Jelly red Jelly green Transparent smoky grey