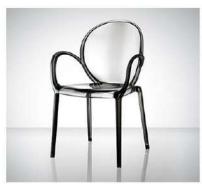

Material: polycarbonate Size: W46xD53, H82cm, Seat H46cm

Colors:

Smoky grey Jelly green Transparent Jelly red Coffee

Material: polycarbonate Size: W50xD54, H82cm, Seat H46cm

Colors:

Jelly red Jelly green Transparent smoky grey