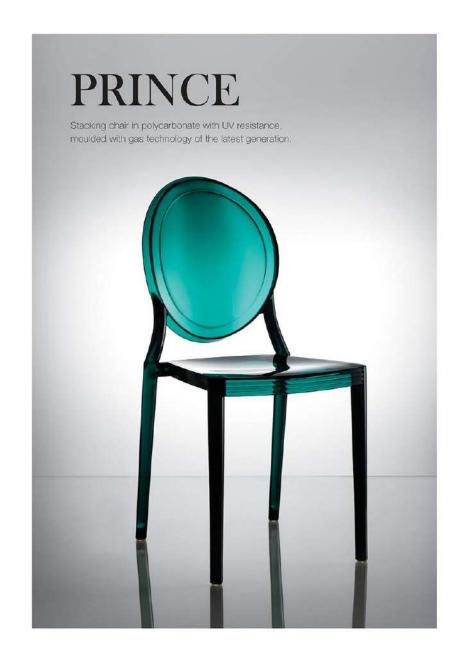

Material: polycarbonate Size: W46xD53, H82cm, Seat H46cm

Colors:

Smoky grey Jelly green Transparent Jelly red Coffee

Material: polycarbonate Size: W50xD54, H82cm, Seat H46cm

Colors:

Jelly red Jelly green Transparent smoky grey