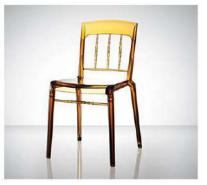

Material: polycarbonate Size: W45xD53, H88cm, Seat H47cm

Colors:

Transparent red 2 Transparent Smoky grey Transparent brown 3

Material: polycarbonate Size: W47XD56,H91cm,Seat H47cm Colors:

Transparent Smoky grey
Transparent orange Transparent brown 3
Golden yellow