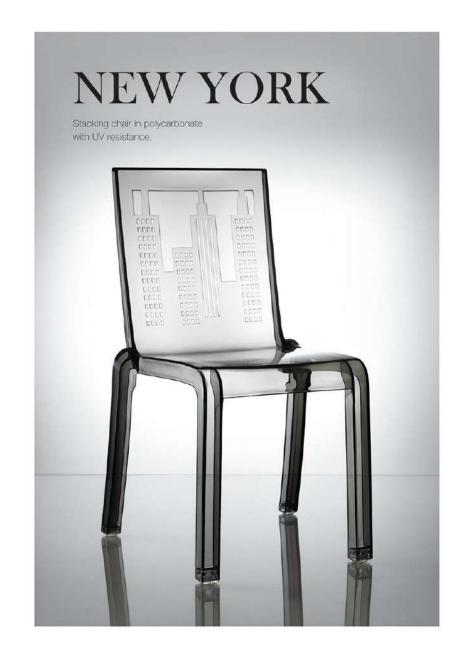

Material: polycarbonate Size: W46xD53, H82cm, Seat H46cm

Colors:

Smoky grey Jelly green Transparent Jelly red Coffee

Material: polycarbonate Size: W50xD54, H82cm, Seat H46cm

Colors:

Jelly red Jelly green Transparent smoky grey