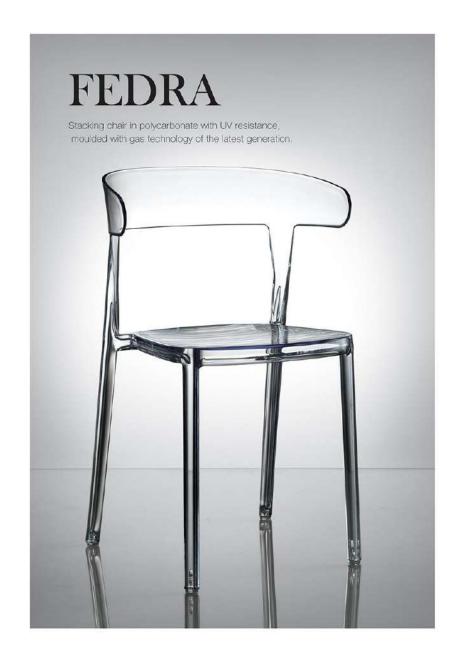

Material: polycarbonate Size: W46xD53, H82cm, Seat H46cm

Colors:

Smoky grey Jelly green Transparent Jelly red Coffee

Material: polycarbonate Size: W50xD54, H82cm, Seat H46cm

Colors:

Jelly red Jelly green Transparent smoky grey