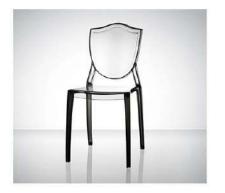

Material: polycarbonate Size: W45xD53, H88cm, Seat H47cm

Colors:

Transparent red 2 Transparent Smoky grey Transparent brown 3

Material: polycarbonate Size: W47XD56,H91cm,Seat H47cm Colors:

Transparent Smoky grey
Transparent orange Transparent brown 3
Golden yellow