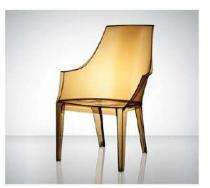

Material: polycarbonate Size: W46xD53, H82cm, Seat H46cm

Colors:

Smoky grey Jelly green Transparent Jelly red Coffee

Material: polycarbonate Size: W50xD54, H82cm, Seat H46cm

Colors:

Jelly red Jelly green Transparent smoky grey

Coffee

Material: polycarbonate Size: W71XD69,H99cm,Seat H43cm Colors:

Smoky grey Transparent Transparent brown 3
Transparent red 3

Material: polycarbonate Size: W48xD51, H81cm, Seat H46cm Colors:

Transparent brown Transparent green

Material: polycarbonate Size: W58xD52, H87cm, Seat H45cm Colors:

Transparent Smoky grey Coffee Transparent brown Transparent green

Material: polycarconate Size: W46XD53,H87cm,Seat H47cm

Colors: Transparent Smoky grey Transparent brown 3