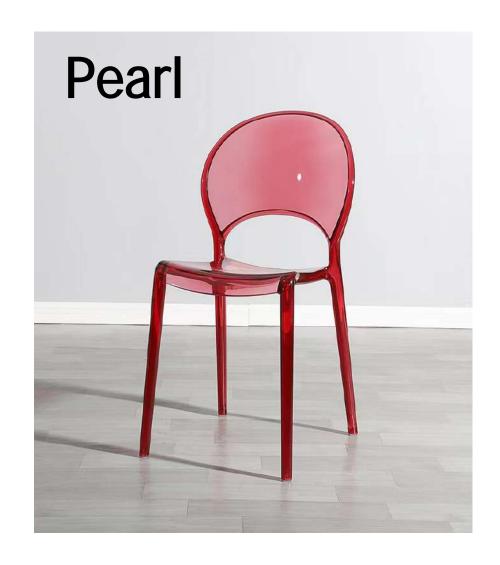

Material: polycarbonate Size: W46xD53, H82cm, Seat H46cm

Colors:

Smoky grey Jelly green Transparent Jelly red Coffee

Material: polycarbonate Size: W50xD54, H82cm, Seat H46cm

Colors:

Jelly red Jelly green Transparent smoky grey

Coffee

Material: polycarbonate Size: W71XD69,H99cm,Seat H43cm Colors:

Smoky grey Transparent Transparent brown 3
Transparent red 3

Material: polycarbonate Size: W48xD51, H81cm, Seat H46cm Colors:

Transparent brown Transparent green