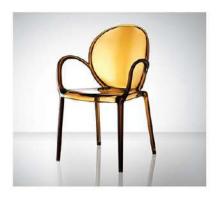

Material: polycarbonate Size: W46xD53, H82cm, Seat H46cm

Colors:

Smoky grey Jelly green Transparent Jelly red Coffee

Material: polycarbonate Size: W50xD54, H82cm, Seat H46cm

Colors:

Jelly red Jelly green Transparent smoky grey

Coffee

Material: polycarbonate Size: W71XD69,H99cm,Seat H43cm Colors:

Smoky grey Transparent Transparent brown 3
Transparent red 3

Material: polycarbonate Size: W48xD51, H81cm, Seat H46cm Colors:

Transparent brown Transparent green

Material: polycarbonate Size: W58xD52, H87cm, Seat H45cm Colors:

Transparent Smoky grey Coffee Transparent brown Transparent green

Material: polycarconate Size: W46XD53,H87cm,Seat H47cm

Colors: Transparent Smoky grey Transparent brown 3

Transparent red 2 Transparent green 2

Material : polycarbonate Size : W44XD51,H81cm,Seat H46cm

Transparent green 5 Transparent red 3 Smoky grey

Transparent brown 3

Material: polycarbonate Size: W48XD53,H83cm,Seat H47cm

Colors:

Transparent Transparent purple Smoky grey Transparent brown

Material: polycarbonate Size: W42XD53,H90cm,Seat H46cm

Colors: Transparent

Transparent green 5 Transparent brown 3

Smoky grey Transparent red 3

Material : polycarbonate Size : W44XD51,H88cm,Seat H47cm

Colors:

Transparent green 2 Transparent Transparent brown 3 Smoky grey

Transparent pink

Material: polycarbonate Size A: W44xD46,H104cm,Seat H75cm Size B: W44xD46,H94cm,Seat H65cm

Colors:

Transparent green 5 Smoke grey
Transparent green 5 Transparent red 3

Transparent brown 3

Material : polycarbonate Size A : W42XD50,H107cm,Seat H74cm Size B: W42XD50,H98cm,Seat H65cm

Colors:

Transparent Transparent green 3 Transparent brown 3 Smoky grey

Material: polycarbonate Size: W48xD54, H82cm, Seat H47cm

Colors:

Transparent Transparent brown Smoky grey Transparent green

Material : polycarbonate Size : W48XD52,H85cm,Seat H47cm

Colors:

Transparent brown Transparent green Smoky grey

Material: polycarbonate Size: W45xD53, H88cm, Seat H47cm

Colors:

Transparent red 2 Transparent Smoky grey Transparent brown 3

Material: polycarbonate Size: W47XD56,H91cm,Seat H47cm Colors:

Transparent Smoky grey
Transparent orange Transparent brown 3
Golden yellow

Material: polycarbonate Size: W56XD57,H91cm,Seat H47cm Colors:

Transparent Smoky grey
Transparent orange Transparent brown 3
Golden yellow

Material : polycaroonate Size : W42XD51,H89cm,Seat H47cm

Colors:

Transparent green 2 Transparent brown 3 Transparent Smoky grey

Material: polycarbonate Size: W52xD54, H82cm, Seat H46cm

Colors:

Transparent brown 2 Transparent purple Transparent black Transparent

Material: polycarbonate Size: W52xD50, H79cm, Seat H45cm Colors:

Olive green Brown grey Red White Black

Material: polycarbonate Size: W52xD47, H81cm, Seat H47cm

Colors:

Transparent red 2 Transparent Transparent brown Transparent green 2 Smoky grey

Material: polycarbonate Size: W48xD52, H87cm, Seat H47cm

Colors:

Transparent green Transparent brown Transparent Smoky grey

Material: polycarbonate Size: W48xD53, H84cm, Seat H46cm

Colors:

Transparent purple e Smoky grey Transparent brown Transparent

Material: polycarbonate Size: W46xD53, H84cm, Seat H47cm

Colors:

Transparent orange Transparent black Transparent purple Transparent

Material: polycarbonate Size: W55xD58, H92cm, Seat H46cm

Colors:

Transparent purple Smoke gery Transparent brown Transparent

Violin

Material:Polycarbonate Size:W41\*D49cm, H88cm, Seat H46cm Color: Transparent brown, green, Transparent red, smoke grey, transparent

Material: Polycarbonate Size:W46\*D50cm, H85cm, Seat H48cm Color: Smoke grey, transparent red transparent, transparent green