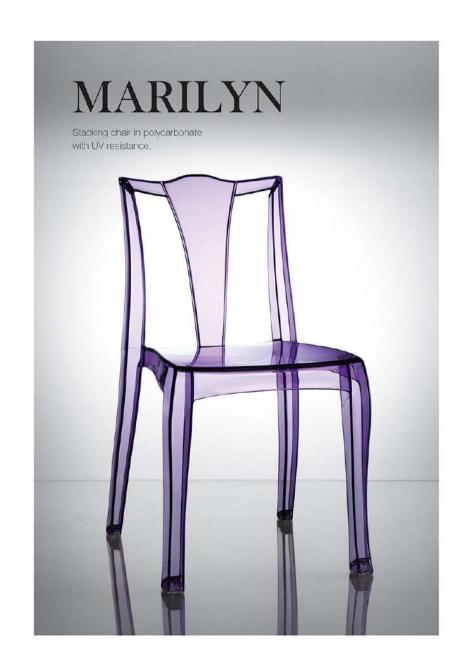

Colors:

Transparent Transparent purple Smoky grey Transparent brown

Material: polycarbonate Size: W42XD53,H90cm,Seat H46cm

Colors: Transparent

Transparent green 5 Transparent brown 3

Smoky grey Transparent red 3