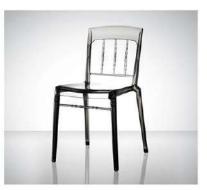

Material: polycarbonate Size: W46xD53, H82cm, Seat H46cm

Colors:

Smoky grey Jelly green Transparent Jelly red Coffee

Material: polycarbonate Size: W50xD54, H82cm, Seat H46cm

Colors:

Jelly red Jelly green Transparent smoky grey