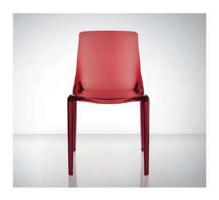

Transparent green 2 Transparent brown 3 Transparent Smoky grey

Material: polycarbonate Size: W52xD54, H82cm, Seat H46cm

Colors:

Transparent brown 2 Transparent purple Transparent black Transparent

Material: polycarbonate Size: W52xD50, H79cm, Seat H45cm Colors:

Olive green Brown grey Red White Black

Material: polycarbonate Size: W52xD47, H81cm, Seat H47cm

Colors:

Transparent red 2 Transparent Transparent brown Transparent green 2 Smoky grey

Material: polycarbonate Size: W48xD52, H87cm, Seat H47cm