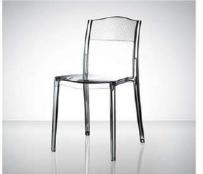

Material: polycarbonate Size: W46xD53, H82cm, Seat H46cm

Colors:

Smoky grey Jelly green Transparent Jelly red Coffee

Material: polycarbonate Size: W50xD54, H82cm, Seat H46cm

Colors:

Jelly red Jelly green Transparent smoky grey