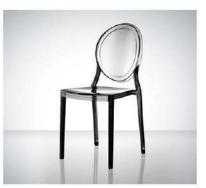

Material: polycarbonate Size: W46xD53, H82cm, Seat H46cm

Colors:

Smoky grey Jelly green Transparent Jelly red Coffee

Material: polycarbonate Size: W50xD54, H82cm, Seat H46cm

Colors:

Jelly red Jelly green Transparent smoky grey