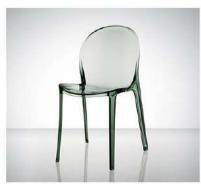

Material: polycarbonate Size: W46xD53, H82cm, Seat H46cm

Colors:

Smoky grey Jelly green Transparent Jelly red Coffee

Material: polycarbonate Size: W50xD54, H82cm, Seat H46cm

Colors:

Jelly red Jelly green Transparent smoky grey

Coffee

Material: polycarbonate Size: W71XD69,H99cm,Seat H43cm Colors:

Smoky grey Transparent Transparent brown 3
Transparent red 3

Material: polycarbonate Size: W48xD51, H81cm, Seat H46cm Colors:

Transparent brown Transparent green

Material: polycarbonate Size: W58xD52, H87cm, Seat H45cm Colors:

Transparent Smoky grey Coffee Transparent brown Transparent green

Material: polycarconate Size: W46XD53,H87cm,Seat H47cm

Colors: Transparent Smoky grey Transparent brown 3