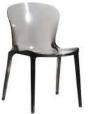

Material: polycarbonate Size: W46xD53, H82cm, Seat H46cm

Colors:

Smoky grey Jelly green Transparent Jelly red Coffee

Material: polycarbonate Size: W50xD54, H82cm, Seat H46cm

Colors:

Jelly red Jelly green Transparent smoky grey

Coffee

Material: polycarbonate Size: W71XD69,H99cm,Seat H43cm Colors:

Smoky grey Transparent Transparent brown 3
Transparent red 3

Material: polycarbonate Size: W48xD51, H81cm, Seat H46cm Colors:

Transparent brown Transparent green