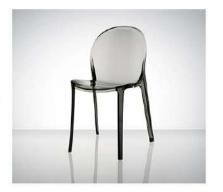

Material: polycarbonate Size: W46xD53, H82cm, Seat H46cm

Colors:

Smoky grey Jelly green Transparent Jelly red Coffee

Material: polycarbonate Size: W50xD54, H82cm, Seat H46cm

Colors:

Jelly red Jelly green Transparent smoky grey

Coffee

Material: polycarbonate Size: W71XD69,H99cm,Seat H43cm Colors:

Smoky grey Transparent Transparent brown 3
Transparent red 3

Material: polycarbonate Size: W48xD51, H81cm, Seat H46cm Colors:

Transparent brown Transparent green

Material: polycarbonate Size: W58xD52, H87cm, Seat H45cm Colors:

Transparent Smoky grey Coffee Transparent brown Transparent green

Material: polycarconate Size: W46XD53,H87cm,Seat H47cm

Colors: Transparent Smoky grey Transparent brown 3