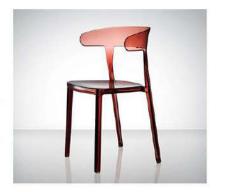

Material: polycarbonate Size: W46xD53, H82cm, Seat H46cm

Colors:

Smoky grey Jelly green Transparent Jelly red Coffee

Material: polycarbonate Size: W50xD54, H82cm, Seat H46cm

Colors:

Jelly red Jelly green Transparent smoky grey

Coffee

Material: polycarbonate Size: W71XD69,H99cm,Seat H43cm Colors:

Smoky grey Transparent Transparent brown 3
Transparent red 3

Material: polycarbonate Size: W48xD51, H81cm, Seat H46cm Colors:

Transparent brown Transparent green

Material: polycarbonate Size: W58xD52, H87cm, Seat H45cm Colors:

Transparent Smoky grey Coffee Transparent brown Transparent green

Material: polycarconate Size: W46XD53,H87cm,Seat H47cm

Colors: Transparent Smoky grey Transparent brown 3