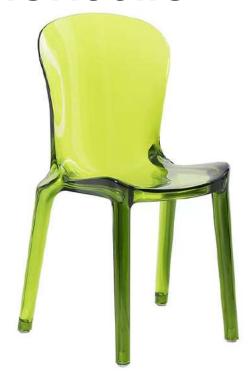

Coffee

Material: polycarbonate Size: W71XD69,H99cm,Seat H43cm Colors:

Smoky grey Transparent Transparent brown 3
Transparent red 3

Material: polycarbonate Size: W48xD51, H81cm, Seat H46cm Colors:

Transparent brown Transparent green