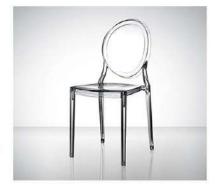

Material: polycarbonate Size: W46xD53, H82cm, Seat H46cm

Colors:

Smoky grey Jelly green Transparent Jelly red Coffee

Material: polycarbonate Size: W50xD54, H82cm, Seat H46cm

Colors:

Jelly red Jelly green Transparent smoky grey

Coffee

Material: polycarbonate Size: W71XD69,H99cm,Seat H43cm Colors:

Smoky grey Transparent Transparent brown 3
Transparent red 3

Material: polycarbonate Size: W48xD51, H81cm, Seat H46cm Colors:

Transparent brown Transparent green

Material: polycarbonate Size: W58xD52, H87cm, Seat H45cm Colors:

Transparent Smoky grey Coffee Transparent brown Transparent green

Material: polycarconate Size: W46XD53,H87cm,Seat H47cm

Colors: Transparent Smoky grey Transparent brown 3

Transparent red 2 Transparent green 2

Material : polycarbonate Size : W44XD51,H81cm,Seat H46cm

Transparent green 5 Transparent red 3 Smoky grey

Transparent brown 3

Material: polycarbonate Size: W48XD53,H83cm,Seat H47cm

Colors:

Transparent Transparent purple Smoky grey Transparent brown

Material: polycarbonate Size: W42XD53,H90cm,Seat H46cm

Colors: Transparent

Transparent green 5 Transparent brown 3

Smoky grey Transparent red 3

Material : polycarbonate Size : W44XD51,H88cm,Seat H47cm

Colors:

Transparent green 2 Transparent Transparent brown 3 Smoky grey

Transparent pink

Material: polycarbonate Size A: W44xD46,H104cm,Seat H75cm Size B: W44xD46,H94cm,Seat H65cm

Colors:

Transparent green 5 Smoke grey
Transparent green 5 Transparent red 3

Transparent brown 3

Material : polycarbonate Size A : W42XD50,H107cm,Seat H74cm Size B: W42XD50,H98cm,Seat H65cm

Colors:

Transparent Transparent green 3 Transparent brown 3 Smoky grey

Material: polycarbonate Size: W48xD54, H82cm, Seat H47cm

Colors:

Transparent Transparent brown Smoky grey Transparent green

Material : polycarbonate Size : W48XD52,H85cm,Seat H47cm

Colors:

Transparent brown Transparent green Smoky grey

Material: polycarbonate Size: W45xD53, H88cm, Seat H47cm

Colors:

Transparent red 2 Transparent Smoky grey Transparent brown 3

Material: polycarbonate Size: W47XD56,H91cm,Seat H47cm Colors:

Transparent Smoky grey
Transparent orange Transparent brown 3
Golden yellow

Material: polycarbonate Size: W56XD57,H91cm,Seat H47cm Colors:

Transparent Smoky grey
Transparent orange Transparent brown 3
Golden yellow

Material : polycaroonate Size : W42XD51,H89cm,Seat H47cm

Colors:

Transparent green 2 Transparent brown 3 Transparent Smoky grey

Material: polycarbonate Size: W52xD54, H82cm, Seat H46cm

Colors:

Transparent brown 2 Transparent purple Transparent black Transparent

Material: polycarbonate Size: W52xD50, H79cm, Seat H45cm Colors:

Olive green Brown grey Red White Black

Material: polycarbonate Size: W52xD47, H81cm, Seat H47cm

Colors:

Transparent red 2 Transparent Transparent brown Transparent green 2 Smoky grey

Material: polycarbonate Size: W48xD52, H87cm, Seat H47cm

Colors:

Transparent green Transparent brown Transparent Smoky grey

Material: polycarbonate Size: W48xD53, H84cm, Seat H46cm

Colors:

Transparent purple e Smoky grey Transparent brown Transparent

Material: polycarbonate Size: W46xD53, H84cm, Seat H47cm

Colors:

Transparent orange Transparent black Transparent purple Transparent

Material: polycarbonate Size: W55xD58, H92cm, Seat H46cm

Colors:

Transparent purple Smoke gery Transparent brown Transparent

Violin