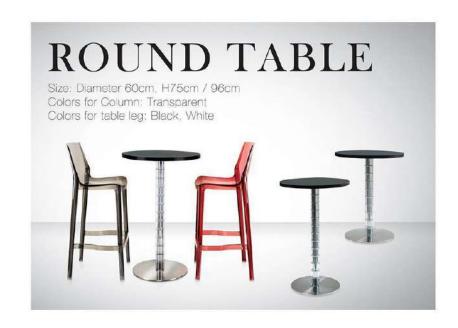

parent brown Transparent









Material: polycarbonate Size: W46xD53, H84cm, Seat H47cm

Colors:

Transparent orange Transparent black Transparent purple Transparent





















Material: polycarbonate Size: W55xD58, H92cm, Seat H46cm

Colors:

Transparent purple Smoke gery Transparent brown Transparent

Violin











Material:Polycarbonate Size:W41\*D49cm, H88cm, Seat H46cm Color: Transparent brown, green, Transparent red, smoke grey, transparent









Material: Polycarbonate Size:W46\*D50cm, H85cm, Seat H48cm Color: Smoke grey, transparent red transparent, transparent green

#### Violoncello





Material: Polycarbonate Size:W29\*D33cm,H59.4cm, Seat H33cm Color:

Transparent green, transparent purple, transparent Transparent red, transparent blue, transparent brown