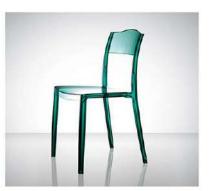

Material : polycarbonate Size : W44XD51,H88cm,Seat H47cm

Colors:

Transparent green 2 Transparent Transparent brown 3 Smoky grey

Transparent pink

Material: polycarbonate Size A: W44xD46,H104cm,Seat H75cm Size B: W44xD46,H94cm,Seat H65cm