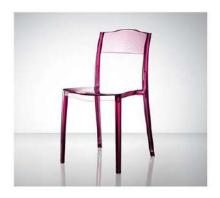

Material : polycarbonate Size : W44XD51,H88cm,Seat H47cm

Colors:

Transparent green 2 Transparent Transparent brown 3 Smoky grey

Transparent pink

Material: polycarbonate Size A: W44xD46,H104cm,Seat H75cm Size B: W44xD46,H94cm,Seat H65cm