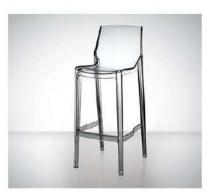

Material: polycarbonate Size: W46xD53, H82cm, Seat H46cm

Colors:

Smoky grey Jelly green Transparent Jelly red Coffee

Material: polycarbonate Size: W50xD54, H82cm, Seat H46cm

Colors:

Jelly red Jelly green Transparent smoky grey