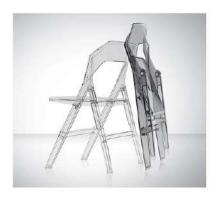

Material: polycarbonate Size: W46xD53, H82cm, Seat H46cm

Colors:

Smoky grey Jelly green Transparent Jelly red Coffee

Material: polycarbonate Size: W50xD54, H82cm, Seat H46cm

Colors:

Jelly red Jelly green Transparent smoky grey