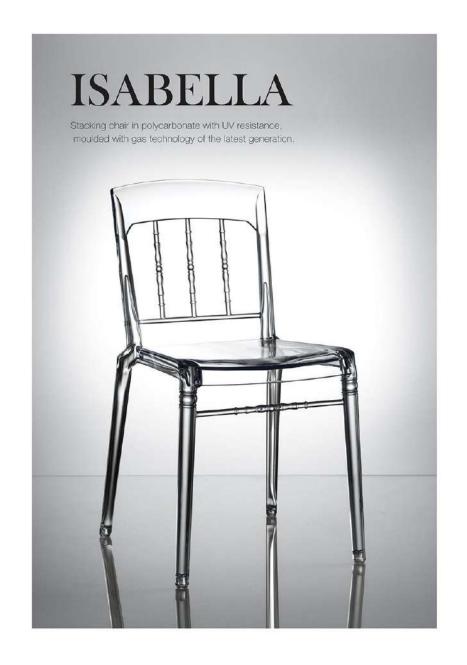

Material: polycarbonate Size: W46xD53, H82cm, Seat H46cm

Colors:

Smoky grey Jelly green Transparent Jelly red Coffee

Material: polycarbonate Size: W50xD54, H82cm, Seat H46cm

Colors:

Jelly red Jelly green Transparent smoky grey