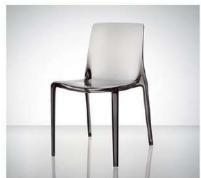

Material: polycarbonate Size: W46xD53, H82cm, Seat H46cm

Colors:

Smoky grey Jelly green Transparent Jelly red Coffee

Material: polycarbonate Size: W50xD54, H82cm, Seat H46cm

Colors:

Jelly red Jelly green Transparent smoky grey