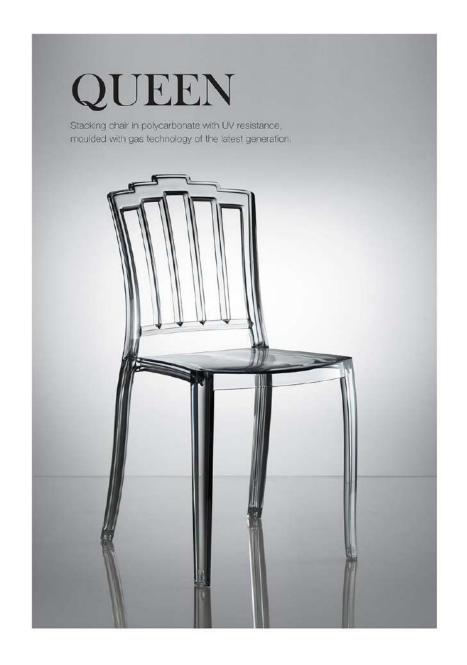

Material: polycarbonate Size: W45xD53, H88cm, Seat H47cm

Colors:

Transparent red 2 Transparent Smoky grey Transparent brown 3

Material: polycarbonate Size: W47XD56,H91cm,Seat H47cm Colors:

Transparent Smoky grey
Transparent orange Transparent brown 3
Golden yellow