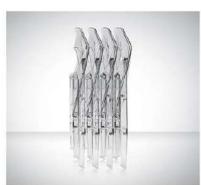

Material: polycarbonate Size: W46xD53, H82cm, Seat H46cm

Colors:

Smoky grey Jelly green Transparent Jelly red Coffee

Material: polycarbonate Size: W50xD54, H82cm, Seat H46cm

Colors:

Jelly red Jelly green Transparent smoky grey