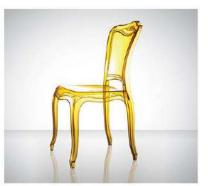

Material: polycarbonate Size: W45xD53, H88cm, Seat H47cm

Colors:

Transparent red 2 Transparent Smoky grey Transparent brown 3

Material: polycarbonate Size: W47XD56,H91cm,Seat H47cm Colors:

Transparent Smoky grey
Transparent orange Transparent brown 3
Golden yellow