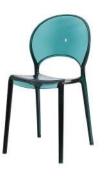

Material: polycarbonate Size: W46xD53, H82cm, Seat H46cm

Colors:

Smoky grey Jelly green Transparent Jelly red Coffee

Material: polycarbonate Size: W50xD54, H82cm, Seat H46cm

Colors:

Jelly red Jelly green Transparent smoky grey