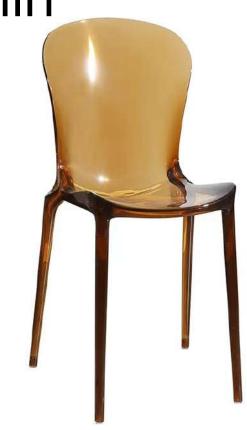

Coffee

Material: polycarbonate Size: W71XD69,H99cm,Seat H43cm Colors:

Smoky grey Transparent Transparent brown 3
Transparent red 3

Material: polycarbonate Size: W48xD51, H81cm, Seat H46cm Colors:

Transparent brown Transparent green