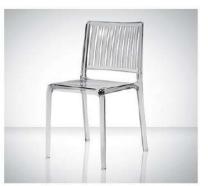

Material: polycarbonate Size: W46xD53, H82cm, Seat H46cm

Colors:

Smoky grey Jelly green Transparent Jelly red Coffee

Material: polycarbonate Size: W50xD54, H82cm, Seat H46cm

Colors:

Jelly red Jelly green Transparent smoky grey