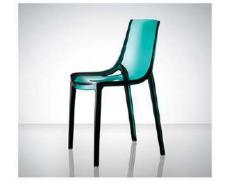

Material: polycarbonate Size: W46xD53, H82cm, Seat H46cm

Colors:

Smoky grey Jelly green Transparent Jelly red Coffee

Material: polycarbonate Size: W50xD54, H82cm, Seat H46cm

Colors:

Jelly red Jelly green Transparent smoky grey