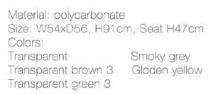

Material: polycarbonate Size: W45xD53, H88cm, Seat H47cm

Colors:

Transparent red 2 Transparent Smoky grey Transparent brown 3

Material: polycarbonate Size: W47XD56,H91cm,Seat H47cm Colors:

Transparent Smoky grey
Transparent orange Transparent brown 3
Golden yellow