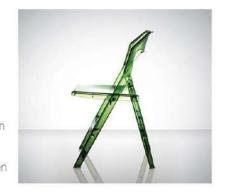

Material: polycarbonate Size: W46xD53, H82cm, Seat H46cm

Colors:

Smoky grey Jelly green Transparent Jelly red Coffee

Material: polycarbonate Size: W50xD54, H82cm, Seat H46cm

Colors:

Jelly red Jelly green Transparent smoky grey

Coffee

Material: polycarbonate Size: W71XD69,H99cm,Seat H43cm Colors:

Smoky grey Transparent Transparent brown 3
Transparent red 3

Material: polycarbonate Size: W48xD51, H81cm, Seat H46cm Colors:

Transparent brown Transparent green

Material: polycarbonate Size: W58xD52, H87cm, Seat H45cm Colors:

Transparent Smoky grey Coffee Transparent brown Transparent green

Material: polycarconate Size: W46XD53,H87cm,Seat H47cm

Colors: Transparent Smoky grey Transparent brown 3

Transparent red 2 Transparent green 2

Material : polycarbonate Size : W44XD51,H81cm,Seat H46cm

Transparent green 5 Transparent red 3 Smoky grey

Transparent brown 3

Material: polycarbonate Size: W48XD53,H83cm,Seat H47cm

Colors:

Transparent Transparent purple Smoky grey Transparent brown

Material: polycarbonate Size: W42XD53,H90cm,Seat H46cm

Colors: Transparent

Transparent green 5 Transparent brown 3

Smoky grey Transparent red 3

Material : polycarbonate Size : W44XD51,H88cm,Seat H47cm

Colors:

Transparent green 2 Transparent Transparent brown 3 Smoky grey

Transparent pink

Material: polycarbonate Size A: W44xD46,H104cm,Seat H75cm Size B: W44xD46,H94cm,Seat H65cm

Colors:

Transparent green 5 Smoke grey
Transparent green 5 Transparent red 3

Transparent brown 3

Material : polycarbonate Size A : W42XD50,H107cm,Seat H74cm Size B: W42XD50,H98cm,Seat H65cm

Colors:

Transparent Transparent green 3 Transparent brown 3 Smoky grey

Material: polycarbonate Size: W48xD54, H82cm, Seat H47cm

Colors:

Transparent Transparent brown Smoky grey Transparent green

Material : polycarbonate Size : W48XD52,H85cm,Seat H47cm

Colors:

Transparent brown Transparent green Smoky grey

Material: polycarbonate Size: W45xD53, H88cm, Seat H47cm

Colors:

Transparent red 2 Transparent Smoky grey Transparent brown 3

Material: polycarbonate Size: W47XD56,H91cm,Seat H47cm Colors:

Transparent Smoky grey
Transparent orange Transparent brown 3
Golden yellow

Material: polycarbonate Size: W56XD57,H91cm,Seat H47cm Colors:

Transparent Smoky grey
Transparent orange Transparent brown 3
Golden yellow

Material : polycaroonate Size : W42XD51,H89cm,Seat H47cm

Colors:

Transparent green 2 Transparent brown 3 Transparent Smoky grey

Material: polycarbonate Size: W52xD54, H82cm, Seat H46cm

Colors:

Transparent brown 2 Transparent purple Transparent black Transparent

Material: polycarbonate Size: W52xD50, H79cm, Seat H45cm Colors:

Olive green Brown grey Red White Black

Material: polycarbonate Size: W52xD47, H81cm, Seat H47cm

Colors:

Transparent red 2 Transparent Transparent brown Transparent green 2 Smoky grey

Material: polycarbonate Size: W48xD52, H87cm, Seat H47cm

Colors:

Transparent green Transparent brown Transparent Smoky grey

Material: polycarbonate Size: W48xD53, H84cm, Seat H46cm

Colors:

Transparent purple e Smoky grey Transparent brown Transparent

Material: polycarbonate Size: W46xD53, H84cm, Seat H47cm

Colors:

Transparent orange Transparent black Transparent purple Transparent

Material: polycarbonate Size: W55xD58, H92cm, Seat H46cm

Colors:

Transparent purple Smoke gery Transparent brown Transparent

Violin

Material:Polycarbonate Size:W41\*D49cm, H88cm, Seat H46cm Color: Transparent brown, green, Transparent red, smoke grey, transparent

Material: Polycarbonate Size:W46\*D50cm, H85cm, Seat H48cm Color: Smoke grey, transparent red transparent, transparent green