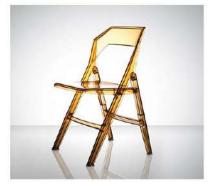

Material: polycarbonate Size: W45xD53, H88cm, Seat H47cm

Colors:

Transparent red 2 Transparent Smoky grey Transparent brown 3

Material: polycarbonate Size: W47XD56,H91cm,Seat H47cm Colors:

Transparent Smoky grey
Transparent orange Transparent brown 3
Golden yellow