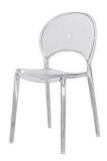

Material: polycarbonate Size: W46xD53, H82cm, Seat H46cm

Colors:

Smoky grey Jelly green Transparent Jelly red Coffee

Material: polycarbonate Size: W50xD54, H82cm, Seat H46cm

Colors:

Jelly red Jelly green Transparent smoky grey