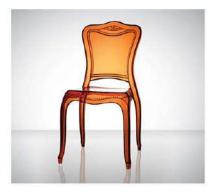

Material: polycarbonate Size: W45xD53, H88cm, Seat H47cm

Colors:

Transparent red 2 Transparent Smoky grey Transparent brown 3

Material: polycarbonate Size: W47XD56,H91cm,Seat H47cm Colors:

Transparent Smoky grey
Transparent orange Transparent brown 3
Golden yellow