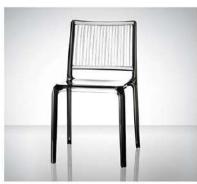

Material: polycarbonate Size: W48xD54, H82cm, Seat H47cm

Colors:

Transparent Transparent brown Smoky grey Transparent green

Material : polycarbonate Size : W48XD52,H85cm,Seat H47cm

Colors:

Transparent brown Transparent green Smoky grey