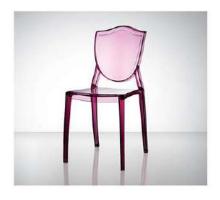

Material: polycarbonate Size: W46xD53, H82cm, Seat H46cm

Colors:

Smoky grey Jelly green Transparent Jelly red Coffee

Material: polycarbonate Size: W50xD54, H82cm, Seat H46cm

Colors:

Jelly red Jelly green Transparent smoky grey

Coffee

Material: polycarbonate Size: W71XD69,H99cm,Seat H43cm Colors:

Smoky grey Transparent Transparent brown 3
Transparent red 3

Material: polycarbonate Size: W48xD51, H81cm, Seat H46cm Colors:

Transparent brown Transparent green

Material: polycarbonate Size: W58xD52, H87cm, Seat H45cm Colors:

Transparent Smoky grey Coffee Transparent brown Transparent green

Material: polycarconate Size: W46XD53,H87cm,Seat H47cm

Colors: Transparent Smoky grey Transparent brown 3

Transparent red 2 Transparent green 2

Material : polycarbonate Size : W44XD51,H81cm,Seat H46cm

Transparent green 5 Transparent red 3 Smoky grey

Transparent brown 3

Material: polycarbonate Size: W48XD53,H83cm,Seat H47cm

Colors:

Transparent Transparent purple Smoky grey Transparent brown

Material: polycarbonate Size: W42XD53,H90cm,Seat H46cm

Colors: Transparent

Transparent green 5 Transparent brown 3

Smoky grey Transparent red 3

Material : polycarbonate Size : W44XD51,H88cm,Seat H47cm

Colors:

Transparent green 2 Transparent Transparent brown 3 Smoky grey

Transparent pink

Material: polycarbonate Size A: W44xD46,H104cm,Seat H75cm Size B: W44xD46,H94cm,Seat H65cm

Colors:

Transparent green 5 Smoke grey
Transparent green 5 Transparent red 3

Transparent brown 3

Material : polycarbonate Size A : W42XD50,H107cm,Seat H74cm Size B: W42XD50,H98cm,Seat H65cm

Colors:

Transparent Transparent green 3 Transparent brown 3 Smoky grey

Material: polycarbonate Size: W48xD54, H82cm, Seat H47cm

Colors:

Transparent Transparent brown Smoky grey Transparent green

Material : polycarbonate Size : W48XD52,H85cm,Seat H47cm

Colors:

Transparent brown Transparent green Smoky grey

Material: polycarbonate Size: W45xD53, H88cm, Seat H47cm

Colors:

Transparent red 2 Transparent Smoky grey Transparent brown 3

Material: polycarbonate Size: W47XD56,H91cm,Seat H47cm Colors:

Transparent Smoky grey
Transparent orange Transparent brown 3
Golden yellow

Material: polycarbonate Size: W56XD57,H91cm,Seat H47cm Colors:

Transparent Smoky grey
Transparent orange Transparent brown 3
Golden yellow

Material : polycaroonate Size : W42XD51,H89cm,Seat H47cm

Colors:

Transparent green 2 Transparent brown 3 Transparent Smoky grey

Material: polycarbonate Size: W52xD54, H82cm, Seat H46cm

Colors:

Transparent brown 2 Transparent purple Transparent black Transparent

Material: polycarbonate Size: W52xD50, H79cm, Seat H45cm Colors:

Olive green Brown grey Red White Black

Material: polycarbonate Size: W52xD47, H81cm, Seat H47cm

Colors:

Transparent red 2 Transparent Transparent brown Transparent green 2 Smoky grey

Material: polycarbonate Size: W48xD52, H87cm, Seat H47cm

Colors:

Transparent green Transparent brown Transparent Smoky grey

Material: polycarbonate Size: W48xD53, H84cm, Seat H46cm

Colors:

Transparent purple e Smoky grey Transparent brown Transparent

Material: polycarbonate Size: W46xD53, H84cm, Seat H47cm

Colors:

Transparent orange Transparent black Transparent purple Transparent

Material: polycarbonate Size: W55xD58, H92cm, Seat H46cm

Colors:

Transparent purple Smoke gery Transparent brown Transparent

Violin