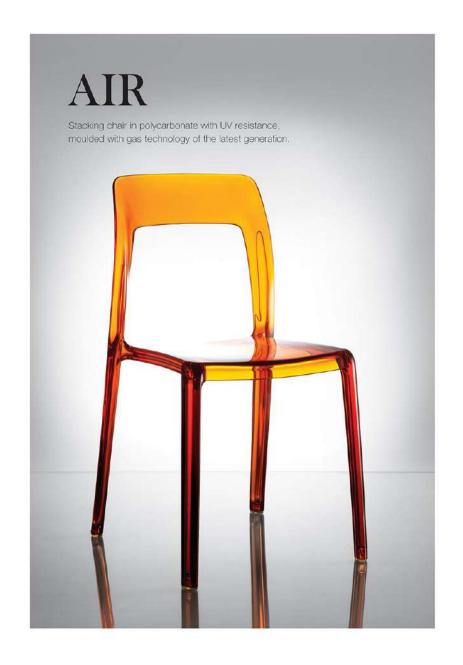

2XD51,H89cm,Seat H47cm

Colors:

Transparent green 2 Transparent brown 3 Transparent Smoky grey





















Material: polycarbonate Size: W52xD54, H82cm, Seat H46cm

Colors:

Transparent brown 2 Transparent purple Transparent black Transparent











Material: polycarbonate Size: W52xD50, H79cm, Seat H45cm Colors:

Olive green Brown grey Red White Black









Material: polycarbonate Size: W52xD47, H81cm, Seat H47cm

Colors:

Transparent red 2 Transparent Transparent brown Transparent green 2 Smoky grey











Material: polycarbonate Size: W48xD52, H87cm, Seat H47cm

Colors:

Transparent green Transparent brown Transparent Smoky grey









Material: polycarbonate Size: W48xD53, H84cm, Seat H46cm

Colors:

Transparent purple e Smoky grey Transparent brown Transparent









Material: polycarbonate Size: W46xD53, H84cm, Seat H47cm

Colors:

Transparent orange Transparent black Transparent purple Transparent





















Material: polycarbonate Size: W55xD58, H92cm, Seat H46cm

Colors:

Transparent purple Smoke gery Transparent brown Transparent

Violin











Material:Polycarbonate Size:W41\*D49cm, H88cm, Seat H46cm Color: Transparent brown, green, Transparent red, smoke grey, transparent









Material: Polycarbonate Size:W46\*D50cm, H85cm, Seat H48cm Color: Smoke grey, transparent red transparent, transparent green

#### Violoncello





Material: Polycarbonate Size:W29\*D33cm,H59.4cm, Seat H33cm Color:

Transparent green, transparent purple, transparent Transparent red, transparent blue, transparent brown